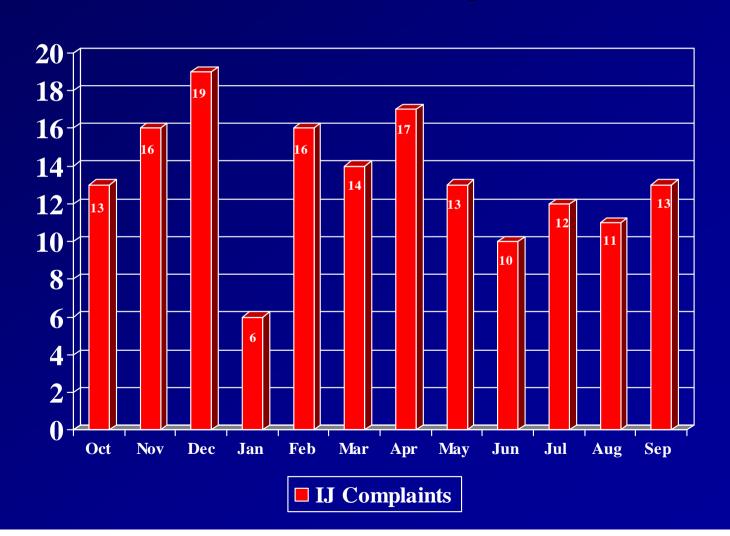

# Complaints received between Oct 1, 2010 and Sep 30, 2011

Complaints received: 159

Number of Judges involved: 89

Complaints closed: 144

# Complaints received between Oct 1, 2010 and Sep 30, 2011