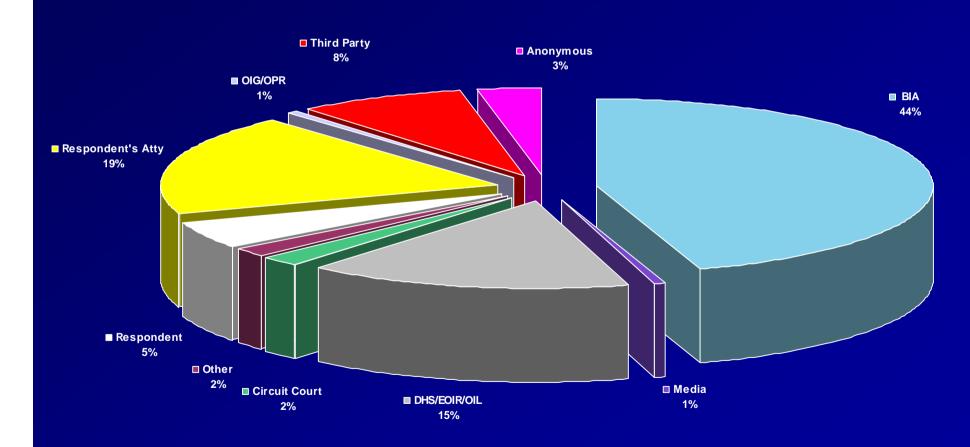

### Sources of complaints received between Oct 1, 2010 and Sep 30, 2011\*

\*Some complaints may involve more than one source.