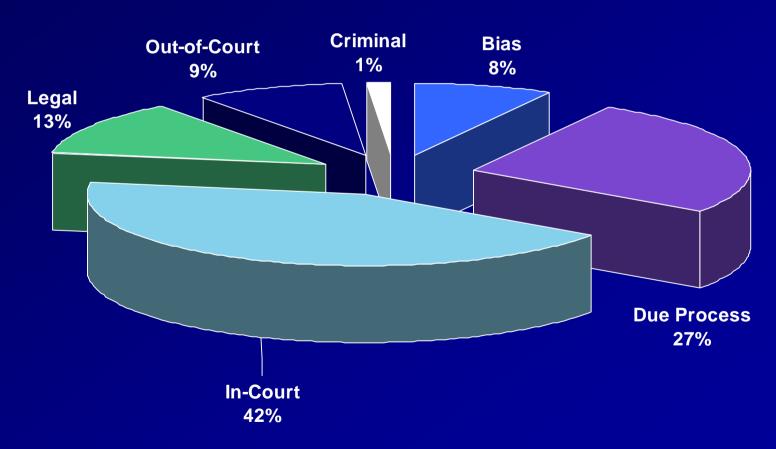

#### Basis of complaints received between Oct 1, 2010 and Sep 30, 2011\*

<sup>\*</sup>Some complaints may have more than one basis.