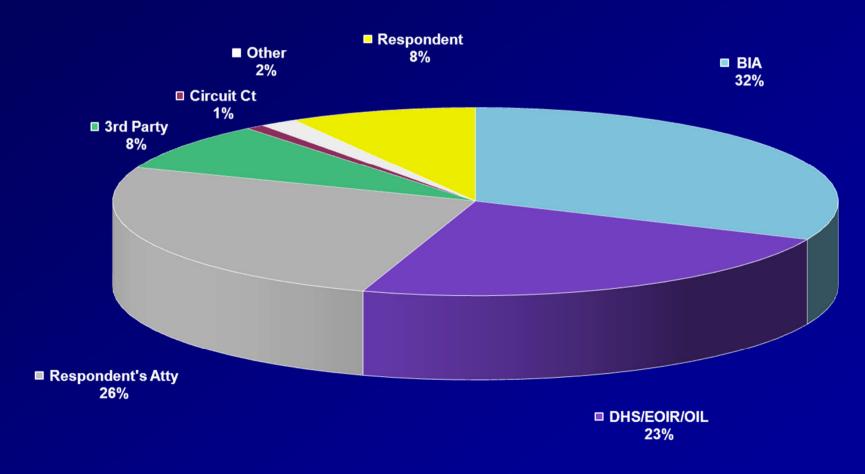

### Sources of complaints received between Oct 1, 2011 and Sep 30, 2012\*

<sup>\*</sup>Some complaints may involve more than one source.