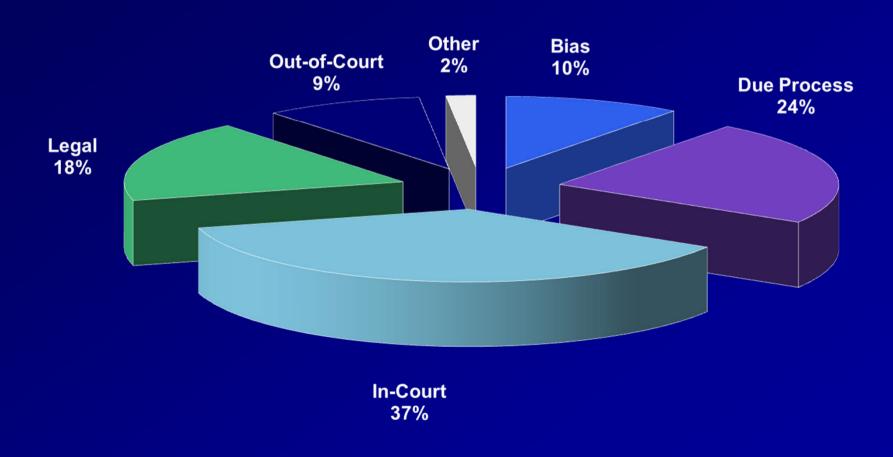

#### Basis of complaints received between Oct 1, 2011 and Sep 30, 2012\*

\*Some complaints may have more than one basis.