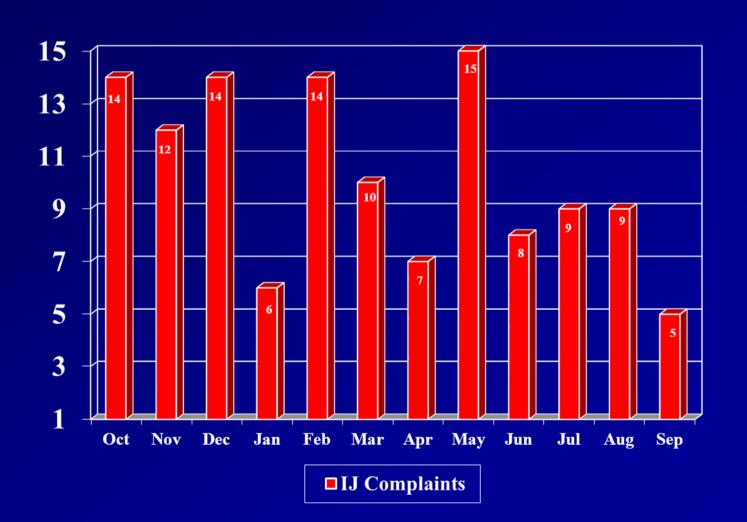

# Complaints received between Oct 1, 2011 and Sep 30, 2012

Complaints received: 123

Number of Judges involved: 69

Complaints closed: 116



# Complaints received Oct 1, 2011 thru Sep 30, 2012





### Resolution of complaints received between Oct 1, 2011 and Sep 30, 2012

| Resolved as                              | Complaints | %   |
|------------------------------------------|------------|-----|
| Dismissed                                | 45         | 40% |
| Not Substantiated                        | 21         |     |
| Disproven                                | 11         |     |
| Failure to State a Claim                 | 1          |     |
| Frivolous                                | 3          |     |
| Merits related                           | 9          |     |
| Concluded (e.g. retirement, resignation) | 14         | 12% |
| Formal Actions                           | 4          | 1%  |
| Informal Actions                         | 53         | 47% |

| Total Number