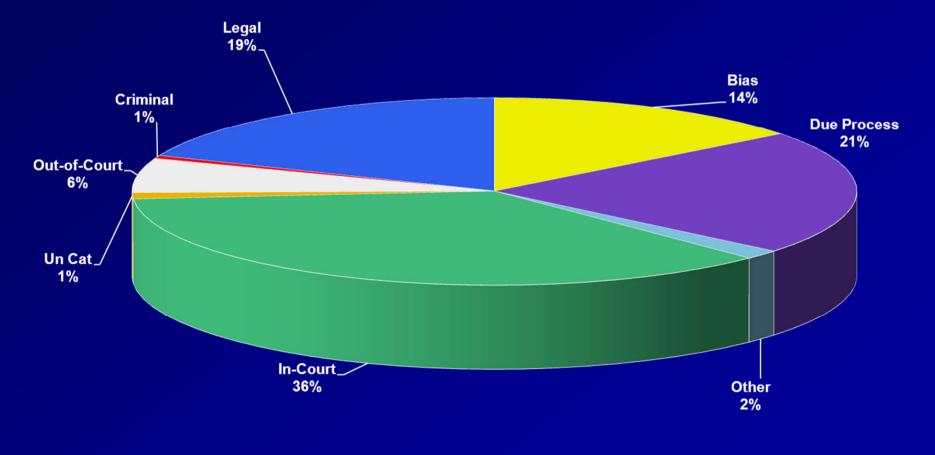

## Basis of complaints received between Oct 1, 2012 and Sep 30, 2013\*

\*Some complaints may have more than one basis.