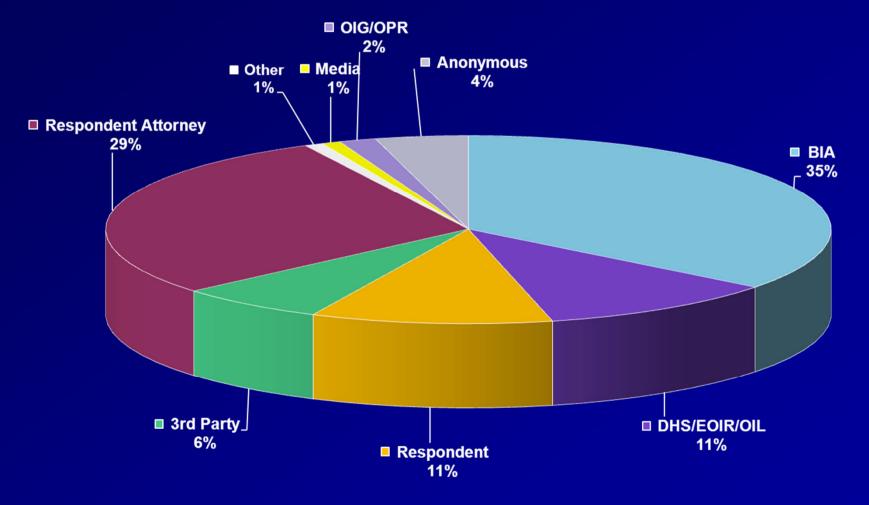

## Sources of complaints received between Oct 1, 2012 and Sep 30, 2013\*

\*Some complaints may involve more than one source.