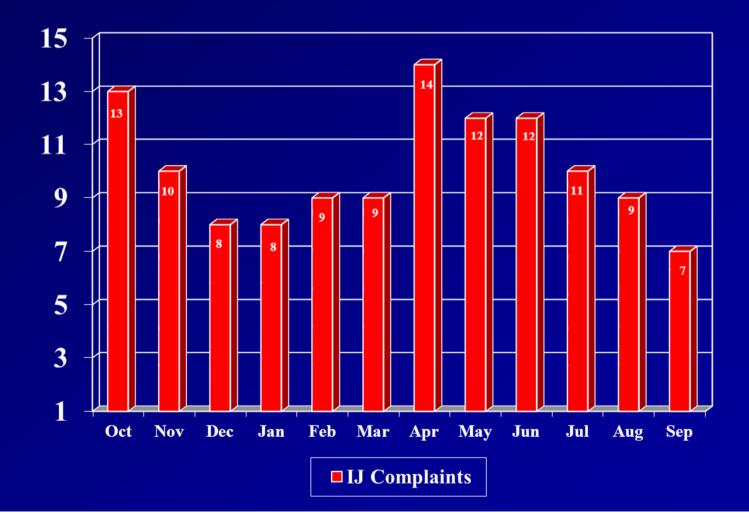

Complaints received between Oct 1, 2012 and Sep 30, 2013

## Complaints received: 122 Number of Judges involved: 76 Complaints closed: 109







## Resolution of complaints received between Oct 1, 2012 and Sep 30, 2013

| Resolved as                              | Complaints | %   |
|------------------------------------------|------------|-----|
| Dismissed                                | 52         | 48% |
| Not Substantiated                        | 24         |     |
| Disproven                                | 9          |     |
| Failure to State a Claim                 | 3          |     |
| Frivolous                                | 5          |     |
| Merits related                           | 11         |     |
| Concluded (e.g. retirement, resignation) | 11         | 10% |
| Formal Actions*                          | 3          | 3%  |
| Informal Actions                         | 43         | 39% |

| Total Number R