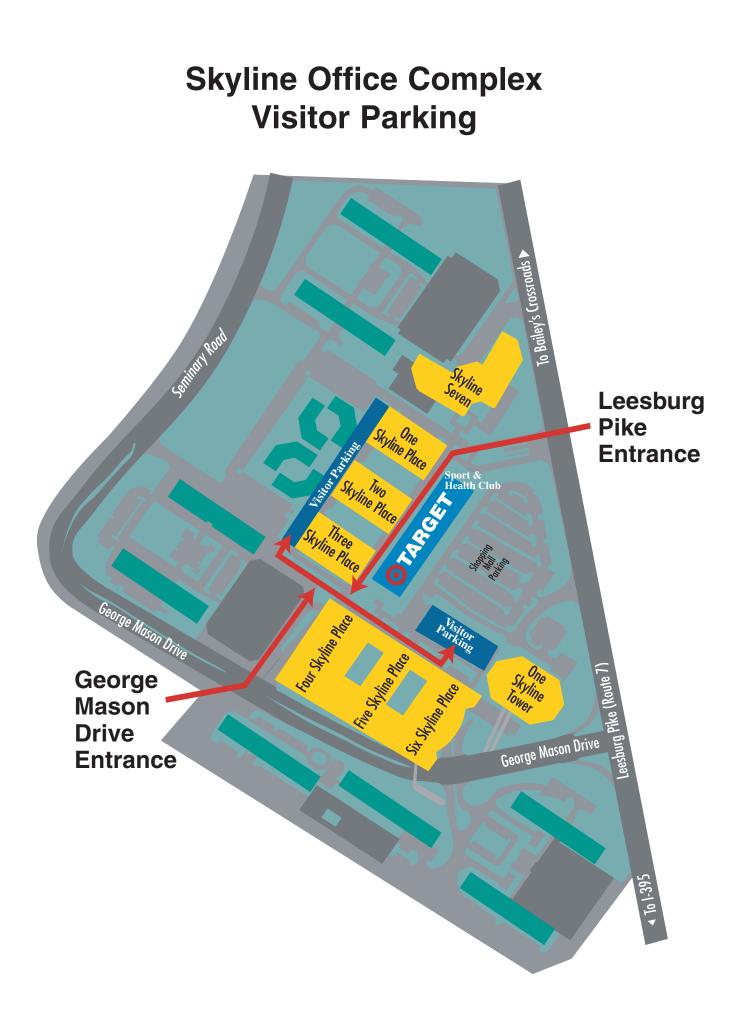

In your email, please indicate whether you intend to participate in person or by webinar/teleconference and provide the name(s) of the attendee(s), your organization, and an email address.

EOIR will send Web access and call-in information on Wednesday, October 7, 2015, to those who RSVP and indicate they will participate remotely. For those who plan to attend in person, please see the attachments for instructions on accessing EOIR headquarters and for parking and public transportation options.