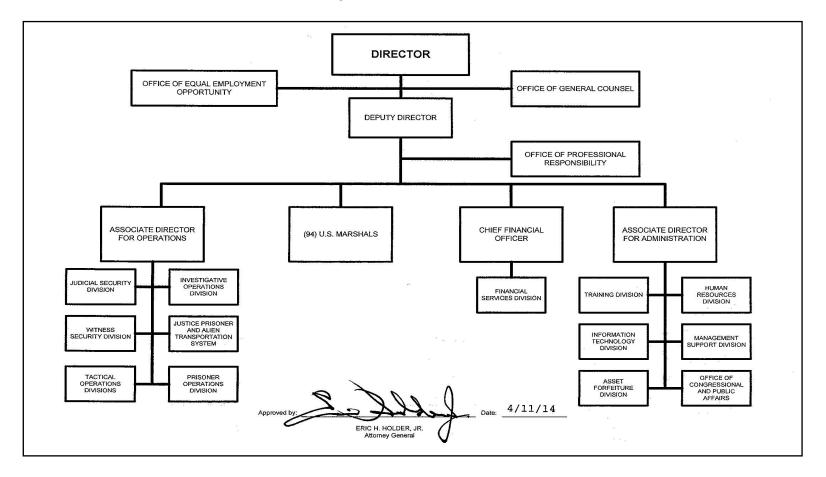

## **Organizational Chart**

U.S. Marshals Service



## **Summary of Requirements**

Justice Prisoner and Alien Transportation System
Revolving Fund
(Dollars in Thousands)

|                                 | FY   | 2024 Request |        |
|---------------------------------|------|--------------|--------|
|                                 | Pos. | FTE          | Amount |
| 2022 Operating Level            | 123  | 96           | 58,091 |
| 2023 Operating Level            | 123  | 113          | 68,739 |
| 2024 Changes to Operating Level | 0    | 0            | 2,589  |
| 2024 Total Request              | 123  | 113          | 71,328 |
| 2023 - 2024 Total Change        | 0    | 0            | 2,589  |

#### B. Summary of Requirements

Summary of Requirements

Justice Prisoner and Alien Transportation System
Revolving Fund (Dollars in Thousan