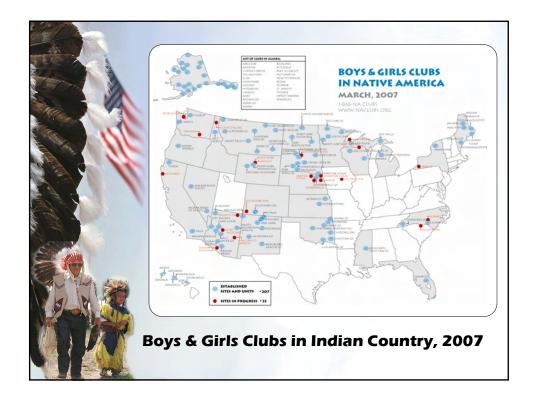

|           | Growth of Clubs in<br>Indian Country |                 |            |
|-----------|--------------------------------------|-----------------|------------|
| Mar Maria | • 1996                               | 12              |            |
|           | • 1997                               | 28              |            |
|           | • 1998                               | 51              |            |
|           | • 1999                               | 77              |            |
|           | • 2000                               | 87              |            |
|           | • 2001                               | 110             |            |
|           | • 2002                               | 135             |            |
|           | • 2003                               | 146             |            |
|           | • 2004                               | 184             | 1.0        |
|           | • 2005                               | 200             |            |
|           | • 2006                               | 207             |            |
|           | • 2007                               | 210 (projected) |            |
|           |                                      | 1 pr            | CONSULTING |