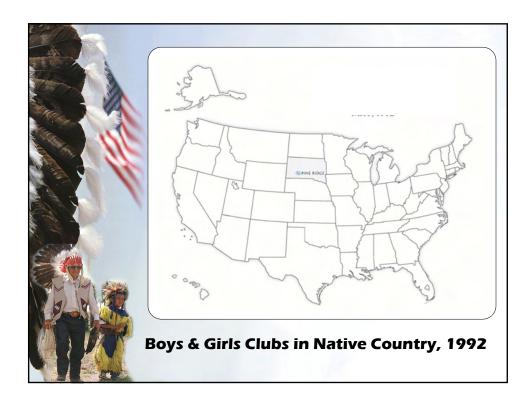

|           | Growth of Clubs in<br>Indian Country |                 |            |
|-----------|--------------------------------------|-----------------|------------|
| Mar Maria | • 1996                               | 12              |            |
|           | • 1997                               | 28              |            |
|           | • 1998                               | 51              |            |
|           | • 1999                               | 77              |            |
|           | • 2000                               | 87              |            |
|           | • 2001                               | 110             |            |
|           | • 2002                               | 135             |            |
|           | • 2003                               | 146             |            |
|           | • 2004                               | 184             | 1.0        |
|           | • 2005                               | 200             |            |
|           | • 2006                               | 207             |            |
|           | • 2007                               | 210 (projected) |            |
|           |                                      | 1 pr            | CONSULTING |