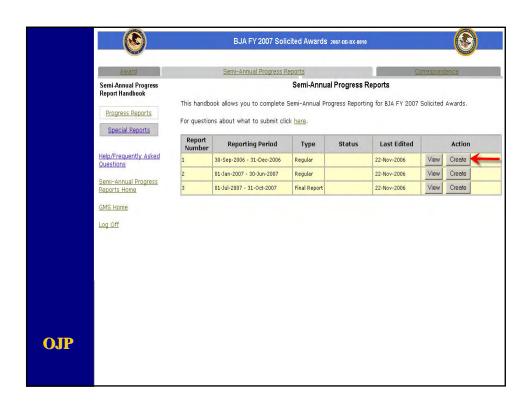

## **Module Capabilities**

- Types of Reports
- Point of Contact Information
- Performance Metrics
- Narratives
- Certification

**OJP** 

| <u>Award</u>                            | Semi-x           | annual Progress Reports Corresponde            |
|-----------------------------------------|------------------|------------------------------------------------|
| Semi-Annual Progress<br>Report Handbook |                  | Semi-Annual Progress Report's Point of Contact |
| Report Overview                         | *Prefix:         | Dr.                                            |
|                                         | Prefix (Other):  |                                                |
| Point of Contact                        | *First Name:     | Jane                                           |
| Performance<br>Metrics                  | Middle Initial:  |                                                |
| Narratives                              | *Last Name:      | Doe                                            |
| Attachments                             | Suffix           | Suffix 💌                                       |
|                                         | Suffix (Other):  |                                                |
| Certification                           | *Title:          | Executive Director                             |
| Submit Report                           | *Address Line 1: | 1234 Main Street                               |
| Help/Frequently Asked                   | Address Line 2:  |                                                |
| Questions                               | *City:           | Anywhere USA                                   |
| Semi-Annual Progress                    | County:          |                                                |
| Reports Home                            | *State:          | Delaware                                       |
| GMS Home                                | *Zip Code:       | 12345 -6789                                    |
| Log Off                                 | *Phone:          | 123 -123 -1245 Ext :                           |
|                                         | Fax:             | 321 - 321 - 4321                               |
|                                         | *E-mail:         | DoeJ@Justice.com                               |