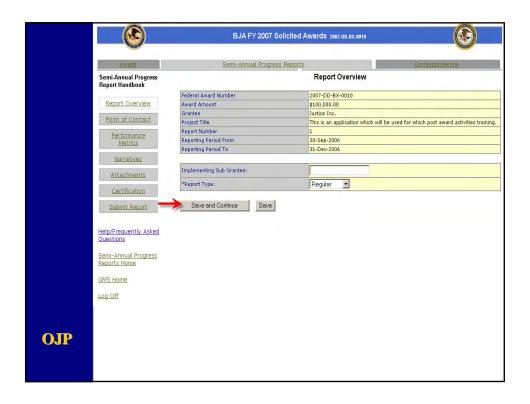

## **Module Capabilities**

- Types of Reports
- Point of Contact Information
- Performance Metrics
- Narratives
- Certification

**OJP** 

| <u>Award</u>                            | Semi-x           | annual Progress Reports Corresponde            |
|-----------------------------------------|------------------|------------------------------------------------|
| Semi-Annual Progress<br>Report Handbook |                  | Semi-Annual Progress Report's Point of Contact |
| Report Overview                         | *Prefix:         | Dr.                                            |
|                                         | Prefix (Other):  |                                                |
| Point of Contact                        | *First Name:     | Jane                                           |
| Performance<br>Metrics                  | Middle Initial:  |                                                |
| Narratives                              | *Last Name:      | Doe                                            |
| Attachments                             | Suffix           | Suffix 💌                                       |
|                                         | Suffix (Other):  |                                                |
| Certification                           | *Title:          | Executive Director                             |
| Submit Report                           | *Address Line 1: | 1234 Main Street                               |
| Help/Frequently Asked                   | Address Line 2:  |                                                |
| Questions                               | *City:           | Anywhere USA                                   |
| Semi-Annual Progress                    | County:          |                                                |
| Reports Home                            | *State:          | Delaware                                       |
| GMS Home                                | *Zip Code:       | 12345 -6789                                    |
| Log Off                                 | *Phone:          | 123 -123 -1245 Ext :                           |
|                                         | Fax:             | 321 - 321 - 4321                               |
|                                         | *E-mail:         | DoeJ@Justice.com                               |