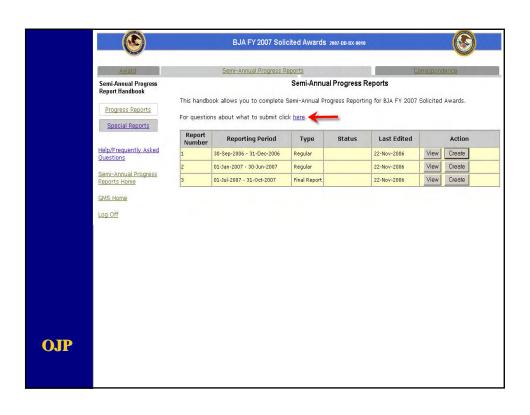

## **Module Capabilities**

- Types of Reports
- Point of Contact Information
- Performance Metrics
- Narratives
- Certification

**OJP** 

| <u>Award</u>                            | Semi-x           | annual Progress Reports Corresponde            |
|-----------------------------------------|------------------|------------------------------------------------|
| Semi-Annual Progress<br>Report Handbook |                  | Semi-Annual Progress Report's Point of Contact |
| Report Overview                         | *Prefix:         | Dr.                                            |
|                                         | Prefix (Other):  |                                                |
| Point of Contact                        | *First Name:     | Jane                                           |
| Performance<br>Metrics                  | Middle Initial:  |                                                |
| Narratives                              | *Last Name:      | Doe                                            |
| Attachments                             | Suffix           | Suffix 💌                                       |
|                                         | Suffix (Other):  |                                                |
| Certification                           | *Title:          | Executive Director                             |
| Submit Report                           | *Address Line 1: | 1234 Main Street                               |
| Help/Frequently Asked                   | Address Line 2:  |                                                |
| Questions                               | *City:           | Anywhere USA                                   |
| Semi-Annual Progress                    | County:          |                                                |
| Reports Home                            | *State:          | Delaware                                       |
| GMS Home                                | *Zip Code:       | 12345 -6789                                    |
| Log Off                                 | *Phone:          | 123 -123 -1245 Ext :                           |
|                                         | Fax:             | 321 - 321 - 4321                               |
|                                         | *E-mail:         | DoeJ@Justice.com                               |