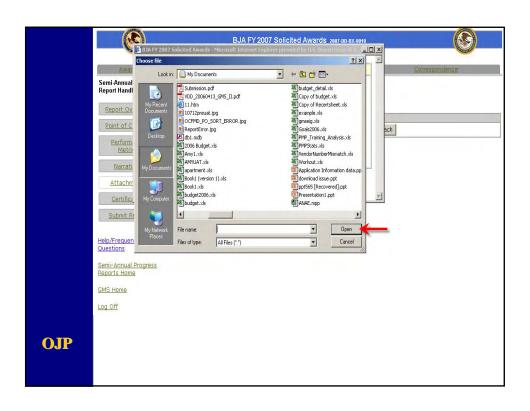

## **Module Capabilities**

- Types of Reports
- Point of Contact Information
- Performance Metrics
- Narratives
- Certification

**OJP** 

| <u>Award</u>                            | Semi-x           | annual Progress Reports Corresponde            |
|-----------------------------------------|------------------|------------------------------------------------|
| Semi-Annual Progress<br>Report Handbook |                  | Semi-Annual Progress Report's Point of Contact |
| Report Overview                         | *Prefix:         | Dr.                                            |
|                                         | Prefix (Other):  |                                                |
| Point of Contact                        | *First Name:     | Jane                                           |
| Performance<br>Metrics                  | Middle Initial:  |                                                |
| Narratives                              | *Last Name:      | Doe                                            |
| Attachments                             | Suffix           | Suffix 💌                                       |
|                                         | Suffix (Other):  |                                                |
| Certification                           | *Title:          | Executive Director                             |
| Submit Report                           | *Address Line 1: | 1234 Main Street                               |
| Help/Frequently Asked                   | Address Line 2:  |                                                |
| Questions                               | *City:           | Anywhere USA                                   |
| Semi-Annual Progress                    | County:          |                                                |
| Reports Home                            | *State:          | Delaware                                       |
| GMS Home                                | *Zip Code:       | 12345 -6789                                    |
| Log Off                                 | *Phone:          | 123 -123 -1245 Ext :                           |
|                                         | Fax:             | 321 - 321 - 4321                               |
|                                         | *E-mail:         | DoeJ@Justice.com                               |