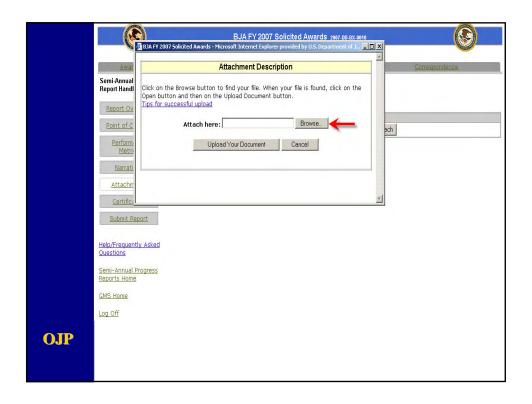

## **Module Capabilities**

- Types of Reports
- Point of Contact Information
- Performance Metrics
- Narratives
- Certification

**OJP** 

| <u>Award</u>                            | Semi-x           | annual Progress Reports Corresponde            |
|-----------------------------------------|------------------|------------------------------------------------|
| Semi-Annual Progress<br>Report Handbook |                  | Semi-Annual Progress Report's Point of Contact |
| Report Overview                         | *Prefix:         | Dr.                                            |
|                                         | Prefix (Other):  |                                                |
| Point of Contact                        | *First Name:     | Jane                                           |
| Performance<br>Metrics                  | Middle Initial:  |                                                |
| Narratives                              | *Last Name:      | Doe                                            |
| Attachments                             | Suffix           | Suffix 💌                                       |
|                                         | Suffix (Other):  |                                                |
| Certification                           | *Title:          | Executive Director                             |
| Submit Report                           | *Address Line 1: | 1234 Main Street                               |
| Help/Frequently Asked                   | Address Line 2:  |                                                |
| Questions                               | *City:           | Anywhere USA                                   |
| Semi-Annual Progress                    | County:          |                                                |
| Reports Home                            | *State:          | Delaware                                       |
| GMS Home                                | *Zip Code:       | 12345 -6789                                    |
| Log Off                                 | *Phone:          | 123 -123 -1245 Ext :                           |
|                                         | Fax:             | 321 - 321 - 4321                               |
|                                         | *E-mail:         | DoeJ@Justice.com                               |