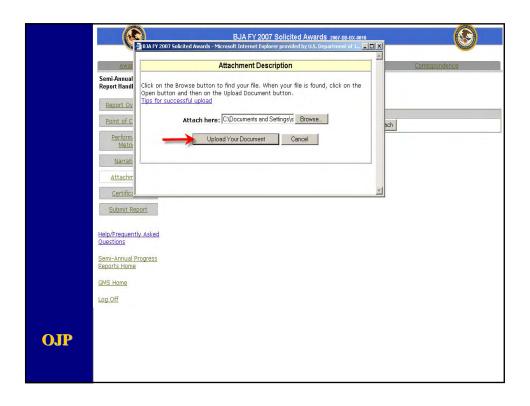

## **Module Capabilities**

- Types of Reports
- Point of Contact Information
- Performance Metrics
- Narratives
- Certification

**OJP** 

| <u>Award</u>                            | Semi-x           | annual Progress Reports Corresponde            |
|-----------------------------------------|------------------|------------------------------------------------|
| Semi-Annual Progress<br>Report Handbook |                  | Semi-Annual Progress Report's Point of Contact |
| Report Overview                         | *Prefix:         | Dr.                                            |
|                                         | Prefix (Other):  |                                                |
| Point of Contact                        | *First Name:     | Jane                                           |
| Performance<br>Metrics                  | Middle Initial:  |                                                |
| Narratives                              | *Last Name:      | Doe                                            |
| Attachments                             | Suffix           | Suffix 💌                                       |
|                                         | Suffix (Other):  |                                                |
| Certification                           | *Title:          | Executive Director                             |
| Submit Report                           | *Address Line 1: | 1234 Main Street                               |
| Help/Frequently Asked                   | Address Line 2:  |                                                |
| Questions                               | *City:           | Anywhere USA                                   |
| Semi-Annual Progress                    | County:          |                                                |
| Reports Home                            | *State:          | Delaware                                       |
| GMS Home                                | *Zip Code:       | 12345 -6789                                    |
| Log Off                                 | *Phone:          | 123 -123 -1245 Ext :                           |
|                                         | Fax:             | 321 - 321 - 4321                               |
|                                         | *E-mail:         | DoeJ@Justice.com                               |