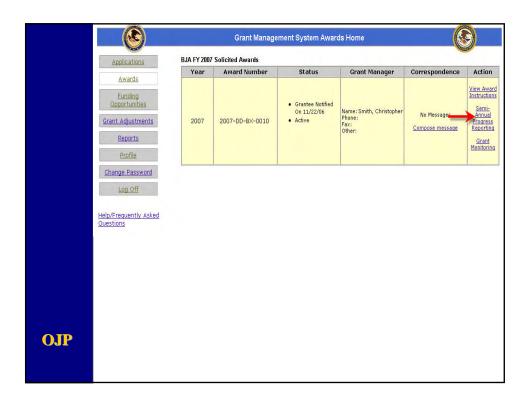

## **Module Capabilities**

- Types of Reports
- Point of Contact Information
- Performance Metrics
- Narratives
- Certification

**OJP** 

| <u>Award</u>                            | Semi-x           | annual Progress Reports Corresponde            |
|-----------------------------------------|------------------|------------------------------------------------|
| Semi-Annual Progress<br>Report Handbook |                  | Semi-Annual Progress Report's Point of Contact |
| Report Overview                         | *Prefix:         | Dr.                                            |
|                                         | Prefix (Other):  |                                                |
| Point of Contact                        | *First Name:     | Jane                                           |
| Performance<br>Metrics                  | Middle Initial:  |                                                |
| Narratives                              | *Last Name:      | Doe                                            |
| Attachments                             | Suffix           | Suffix 💌                                       |
|                                         | Suffix (Other):  |                                                |
| Certification                           | *Title:          | Executive Director                             |
| Submit Report                           | *Address Line 1: | 1234 Main Street                               |
| Help/Frequently Asked                   | Address Line 2:  |                                                |
| Questions                               | *City:           | Anywhere USA                                   |
| Semi-Annual Progress                    | County:          |                                                |
| Reports Home                            | *State:          | Delaware                                       |
| GMS Home                                | *Zip Code:       | 12345 -6789                                    |
| Log Off                                 | *Phone:          | 123 -123 -1245 Ext :                           |
|                                         | Fax:             | 321 - 321 - 4321                               |
|                                         | *E-mail:         | DoeJ@Justice.com                               |