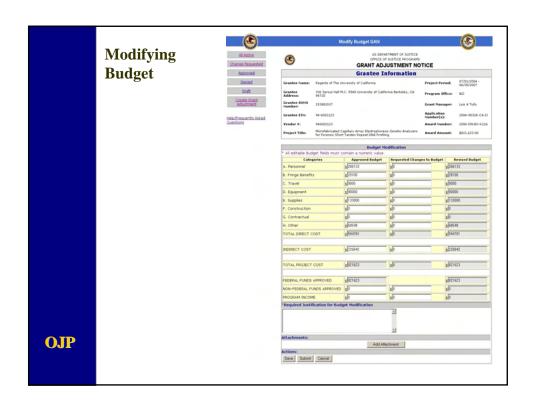

|  |  |  |