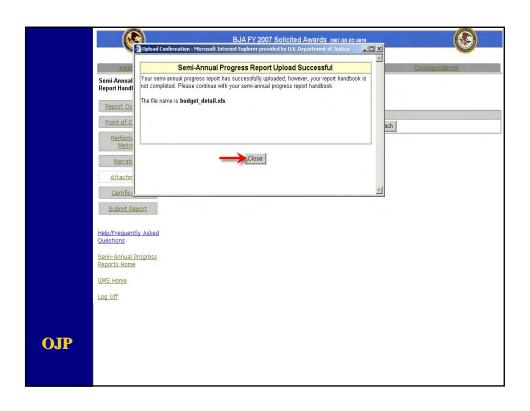

## **Module Capabilities**

- Types of Reports
- Point of Contact Information
- Performance Metrics
- Narratives
- Certification

**OJP** 

| <u>Award</u>                            | Semi-x           | annual Progress Reports Corresponde            |
|-----------------------------------------|------------------|------------------------------------------------|
| Semi-Annual Progress<br>Report Handbook |                  | Semi-Annual Progress Report's Point of Contact |
| Report Overview                         | *Prefix:         | Dr.                                            |
|                                         | Prefix (Other):  |                                                |
| Point of Contact                        | *First Name:     | Jane                                           |
| Performance<br>Metrics                  | Middle Initial:  |                                                |
| Narratives                              | *Last Name:      | Doe                                            |
| Attachments                             | Suffix           | Suffix 💌                                       |
|                                         | Suffix (Other):  |                                                |
| Certification                           | *Title:          | Executive Director                             |
| Submit Report                           | *Address Line 1: | 1234 Main Street                               |
| Help/Frequently Asked                   | Address Line 2:  |                                                |
| Questions                               | *City:           | Anywhere USA                                   |
| Semi-Annual Progress                    | County:          |                                                |
| Reports Home                            | *State:          | Delaware                                       |
| GMS Home                                | *Zip Code:       | 12345 -6789                                    |
| Log Off                                 | *Phone:          | 123 -123 -1245 Ext :                           |
|                                         | Fax:             | 321 - 321 - 4321                               |
|                                         | *E-mail:         | DoeJ@Justice.com                               |