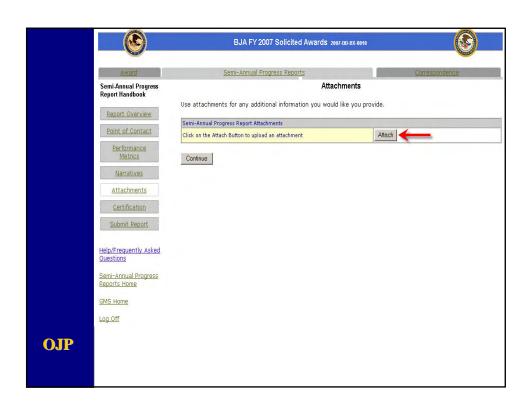

## **Module Capabilities**

- Types of Reports
- Point of Contact Information
- Performance Metrics
- Narratives
- Certification

**OJP** 

| <u>Award</u>                            | Semi-x           | annual Progress Reports Corresponde            |
|-----------------------------------------|------------------|------------------------------------------------|
| Semi-Annual Progress<br>Report Handbook |                  | Semi-Annual Progress Report's Point of Contact |
| Report Overview                         | *Prefix:         | Dr.                                            |
|                                         | Prefix (Other):  |                                                |
| Point of Contact                        | *First Name:     | Jane                                           |
| Performance<br>Metrics                  | Middle Initial:  |                                                |
| Narratives                              | *Last Name:      | Doe                                            |
| Attachments                             | Suffix           | Suffix 💌                                       |
|                                         | Suffix (Other):  |                                                |
| Certification                           | *Title:          | Executive Director                             |
| Submit Report                           | *Address Line 1: | 1234 Main Street                               |
| Help/Frequently Asked                   | Address Line 2:  |                                                |
| Questions                               | *City:           | Anywhere USA                                   |
| Semi-Annual Progress                    | County:          |                                                |
| Reports Home                            | *State:          | Delaware                                       |
| GMS Home                                | *Zip Code:       | 12345 -6789                                    |
| Log Off                                 | *Phone:          | 123 -123 -1245 Ext :                           |
|                                         | Fax:             | 321 - 321 - 4321                               |
|                                         | *E-mail:         | DoeJ@Justice.com                               |