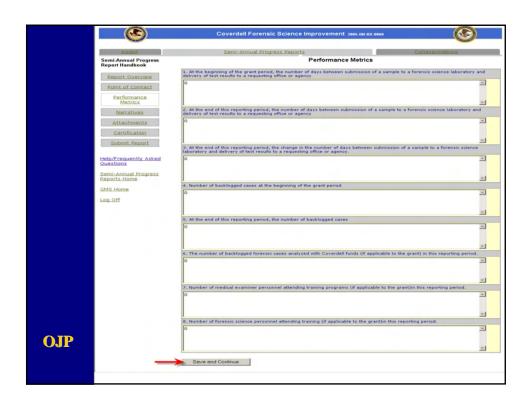

## **Module Capabilities**

- Types of Reports
- Point of Contact Information
- Performance Metrics
- Narratives
- Certification

**OJP** 

| <u>Award</u>                            | Semi-x           | annual Progress Reports Corresponde            |
|-----------------------------------------|------------------|------------------------------------------------|
| Semi-Annual Progress<br>Report Handbook |                  | Semi-Annual Progress Report's Point of Contact |
| Report Overview                         | *Prefix:         | Dr.                                            |
|                                         | Prefix (Other):  |                                                |
| Point of Contact                        | *First Name:     | Jane                                           |
| Performance<br>Metrics                  | Middle Initial:  |                                                |
| Narratives                              | *Last Name:      | Doe                                            |
| Attachments                             | Suffix           | Suffix 💌                                       |
|                                         | Suffix (Other):  |                                                |
| Certification                           | *Title:          | Executive Director                             |
| Submit Report                           | *Address Line 1: | 1234 Main Street                               |
| Help/Frequently Asked                   | Address Line 2:  |                                                |
| Questions                               | *City:           | Anywhere USA                                   |
| Semi-Annual Progress                    | County:          |                                                |
| Reports Home                            | *State:          | Delaware                                       |
| GMS Home                                | *Zip Code:       | 12345 -6789                                    |
| Log Off                                 | *Phone:          | 123 -123 -1245 Ext :                           |
|                                         | Fax:             | 321 - 321 - 4321                               |
|                                         | *E-mail:         | DoeJ@Justice.com                               |