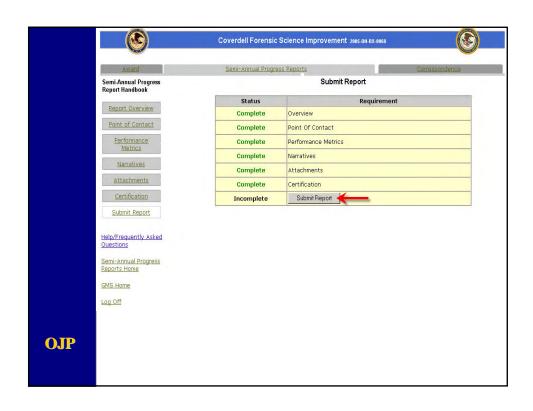

|  |  |  |