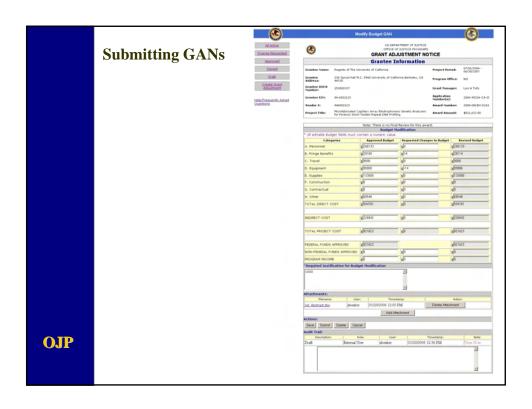

|  |  |  |