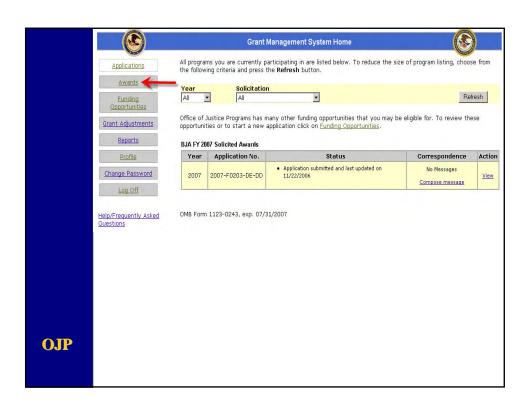

## **AGENDA**

- Accessing Reporting Module
- Performance vs. Progress Reporting
- Applicant Reporting Procedures
- Questions

**OJP** 

## **Module Capabilities**

- Types of Reports
- Point of Contact Information
- Performance Metrics
- Narratives
- Certification

**OJP** 

| <u>Award</u>                            | Semi-x           | annual Progress Reports Corresponde            |
|-----------------------------------------|------------------|------------------------------------------------|
| Semi-Annual Progress<br>Report Handbook |                  | Semi-Annual Progress Report's Point of Contact |
| Report Overview                         | *Prefix:         | Dr.                                            |
|                                         | Prefix (Other):  |                                                |
| Point of Contact                        | *First Name:     | Jane                                           |
| Performance<br>Metrics                  | Middle Initial:  |                                                |
| Narratives                              | *Last Name:      | Doe                                            |
| Attachments                             | Suffix           | Suffix 💌                                       |
|                                         | Suffix (Other):  |                                                |
| Certification                           | *Title:          | Executive Director                             |
| Submit Report                           | *Address Line 1: | 1234 Main Street                               |
| Help/Frequently Asked                   | Address Line 2:  |                                                |
| Questions                               | *City:           | Anywhere USA                                   |
| Semi-Annual Progress                    | County:          |                                                |
| Reports Home                            | *State:          | Delaware                                       |
| GMS Home                                | *Zip Code:       | 12345 -6789                                    |
| Log Off                                 | *Phone:          | 123 -123 -1245 Ext :                           |
|                                         | Fax:             | 321 - 321 - 4321                               |
|                                         | *E-mail:         | DoeJ@Justice.com                               |