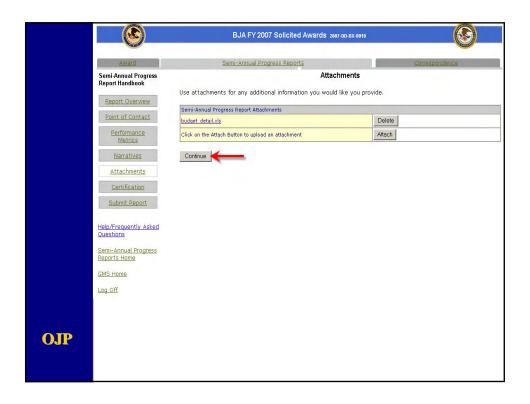

## **Module Capabilities**

- Types of Reports
- Point of Contact Information
- Performance Metrics
- Narratives
- Certification

**OJP** 

| <u>Award</u>                            | Semi-x           | annual Progress Reports Corresponde            |
|-----------------------------------------|------------------|------------------------------------------------|
| Semi-Annual Progress<br>Report Handbook |                  | Semi-Annual Progress Report's Point of Contact |
| Report Overview                         | *Prefix:         | Dr.                                            |
|                                         | Prefix (Other):  |                                                |
| Point of Contact                        | *First Name:     | Jane                                           |
| Performance<br>Metrics                  | Middle Initial:  |                                                |
| Narratives                              | *Last Name:      | Doe                                            |
| Attachments                             | Suffix           | Suffix 💌                                       |
|                                         | Suffix (Other):  |                                                |
| Certification                           | *Title:          | Executive Director                             |
| Submit Report                           | *Address Line 1: | 1234 Main Street                               |
| Help/Frequently Asked                   | Address Line 2:  |                                                |
| Questions                               | *City:           | Anywhere USA                                   |
| Semi-Annual Progress                    | County:          |                                                |
| Reports Home                            | *State:          | Delaware                                       |
| GMS Home                                | *Zip Code:       | 12345 -6789                                    |
| Log Off                                 | *Phone:          | 123 -123 -1245 Ext :                           |
|                                         | Fax:             | 321 - 321 - 4321                               |
|                                         | *E-mail:         | DoeJ@Justice.com                               |