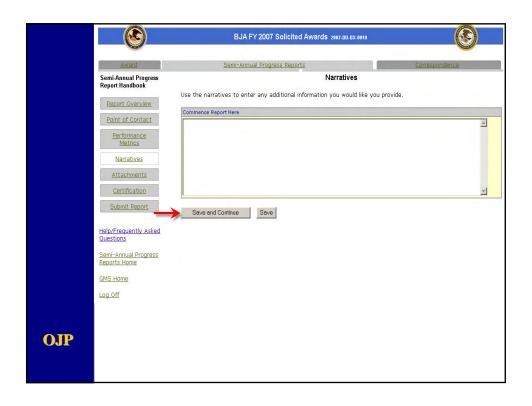

## **Module Capabilities**

- Types of Reports
- Point of Contact Information
- Performance Metrics
- Narratives
- Certification

**OJP** 

| <u>Award</u>                            | Semi-x           | annual Progress Reports Corresponde            |
|-----------------------------------------|------------------|------------------------------------------------|
| Semi-Annual Progress<br>Report Handbook |                  | Semi-Annual Progress Report's Point of Contact |
| Report Overview                         | *Prefix:         | Dr.                                            |
|                                         | Prefix (Other):  |                                                |
| Point of Contact                        | *First Name:     | Jane                                           |
| Performance<br>Metrics                  | Middle Initial:  |                                                |
| Narratives                              | *Last Name:      | Doe                                            |
| Attachments                             | Suffix           | Suffix 💌                                       |
|                                         | Suffix (Other):  |                                                |
| Certification                           | *Title:          | Executive Director                             |
| Submit Report                           | *Address Line 1: | 1234 Main Street                               |
| Help/Frequently Asked                   | Address Line 2:  |                                                |
| Questions                               | *City:           | Anywhere USA                                   |
| Semi-Annual Progress                    | County:          |                                                |
| Reports Home                            | *State:          | Delaware                                       |
| GMS Home                                | *Zip Code:       | 12345 -6789                                    |
| Log Off                                 | *Phone:          | 123 -123 -1245 Ext :                           |
|                                         | Fax:             | 321 - 321 - 4321                               |
|                                         | *E-mail:         | DoeJ@Justice.com                               |