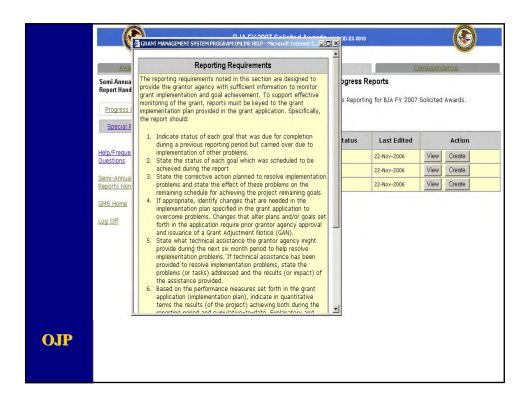

## **Module Capabilities**

- Types of Reports
- Point of Contact Information
- Performance Metrics
- Narratives
- Certification

**OJP** 

| <u>Award</u>                            | Semi-x           | annual Progress Reports Corresponde            |
|-----------------------------------------|------------------|------------------------------------------------|
| Semi-Annual Progress<br>Report Handbook |                  | Semi-Annual Progress Report's Point of Contact |
| Report Overview                         | *Prefix:         | Dr.                                            |
|                                         | Prefix (Other):  |                                                |
| Point of Contact                        | *First Name:     | Jane                                           |
| Performance<br>Metrics                  | Middle Initial:  |                                                |
| Narratives                              | *Last Name:      | Doe                                            |
| Attachments                             | Suffix           | Suffix 💌                                       |
|                                         | Suffix (Other):  |                                                |
| Certification                           | *Title:          | Executive Director                             |
| Submit Report                           | *Address Line 1: | 1234 Main Street                               |
| Help/Frequently Asked                   | Address Line 2:  |                                                |
| Questions                               | *City:           | Anywhere USA                                   |
| Semi-Annual Progress                    | County:          |                                                |
| Reports Home                            | *State:          | Delaware                                       |
| GMS Home                                | *Zip Code:       | 12345 -6789                                    |
| Log Off                                 | *Phone:          | 123 -123 -1245 Ext :                           |
|                                         | Fax:             | 321 - 321 - 4321                               |
|                                         | *E-mail:         | DoeJ@Justice.com                               |