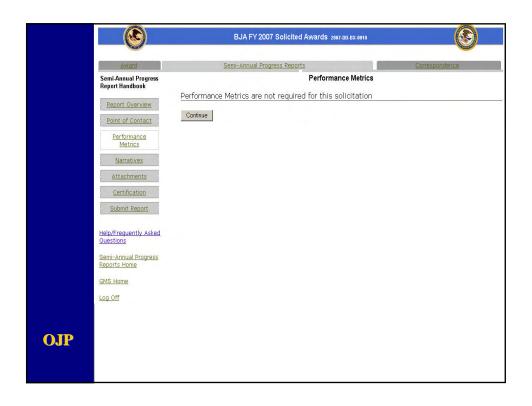

## **Module Capabilities**

- Types of Reports
- Point of Contact Information
- Performance Metrics
- Narratives
- Certification

**OJP** 

| <u>Award</u>                            | Semi-x           | annual Progress Reports Corresponde            |
|-----------------------------------------|------------------|------------------------------------------------|
| Semi-Annual Progress<br>Report Handbook |                  | Semi-Annual Progress Report's Point of Contact |
| Report Overview                         | *Prefix:         | Dr.                                            |
|                                         | Prefix (Other):  |                                                |
| Point of Contact                        | *First Name:     | Jane                                           |
| Performance<br>Metrics                  | Middle Initial:  |                                                |
| Narratives                              | *Last Name:      | Doe                                            |
| Attachments                             | Suffix           | Suffix 💌                                       |
|                                         | Suffix (Other):  |                                                |
| Certification                           | *Title:          | Executive Director                             |
| Submit Report                           | *Address Line 1: | 1234 Main Street                               |
| Help/Frequently Asked                   | Address Line 2:  |                                                |
| Questions                               | *City:           | Anywhere USA                                   |
| Semi-Annual Progress                    | County:          |                                                |
| Reports Home                            | *State:          | Delaware                                       |
| GMS Home                                | *Zip Code:       | 12345 -6789                                    |
| Log Off                                 | *Phone:          | 123 -123 -1245 Ext :                           |
|                                         | Fax:             | 321 - 321 - 4321                               |
|                                         | *E-mail:         | DoeJ@Justice.com                               |