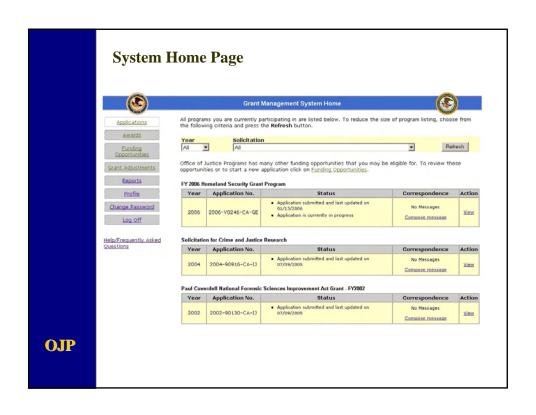

## **Module Capabilities**

- Types of Reports
- Point of Contact Information
- Performance Metrics
- Narratives
- Certification

**OJP** 

| <u>Award</u>                            | Semi-x           | annual Progress Reports Corresponde            |
|-----------------------------------------|------------------|------------------------------------------------|
| Semi-Annual Progress<br>Report Handbook |                  | Semi-Annual Progress Report's Point of Contact |
| Report Overview                         | *Prefix:         | Dr.                                            |
|                                         | Prefix (Other):  |                                                |
| Point of Contact                        | *First Name:     | Jane                                           |
| Performance<br>Metrics                  | Middle Initial:  |                                                |
| Narratives                              | *Last Name:      | Doe                                            |
| Attachments                             | Suffix           | Suffix 💌                                       |
|                                         | Suffix (Other):  |                                                |
| Certification                           | *Title:          | Executive Director                             |
| Submit Report                           | *Address Line 1: | 1234 Main Street                               |
| Help/Frequently Asked                   | Address Line 2:  |                                                |
| Questions                               | *City:           | Anywhere USA                                   |
| Semi-Annual Progress                    | County:          |                                                |
| Reports Home                            | *State:          | Delaware                                       |
| GMS Home                                | *Zip Code:       | 12345 -6789                                    |
| Log Off                                 | *Phone:          | 123 -123 -1245 Ext :                           |
|                                         | Fax:             | 321 - 321 - 4321                               |
|                                         | *E-mail:         | DoeJ@Justice.com                               |