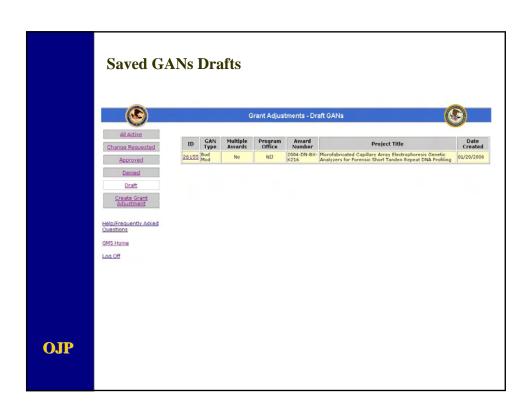

|  |  |  |