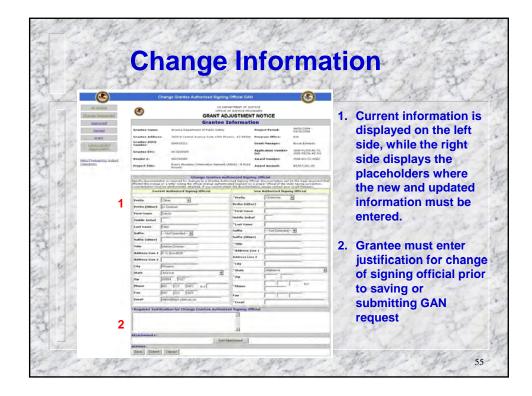

| - to the                           | Ve-                          | 10 mg                                                                                                                             | R-L                  |                     | 200                                  | -her      | Change                                                                                                                                                                                                                                                                                                                                                                                                                                                                                                                                                                                                                                                                                              |
|------------------------------------|------------------------------|-----------------------------------------------------------------------------------------------------------------------------------|----------------------|---------------------|--------------------------------------|-----------|-----------------------------------------------------------------------------------------------------------------------------------------------------------------------------------------------------------------------------------------------------------------------------------------------------------------------------------------------------------------------------------------------------------------------------------------------------------------------------------------------------------------------------------------------------------------------------------------------------------------------------------------------------------------------------------------------------|
|                                    |                              | Change Grantee Authorized Signin                                                                                                  | g Official GAN       | 1.000               | (3)                                  | 1.15      | TRACE TO                                                                                                                                                                                                                                                                                                                                                                                                                                                                                                                                                                                                                                                                                            |
| AL ACTIVE                          | ۲                            | us pe<br>omice                                                                                                                    | PARTMENT OF SUSTICE  | 5                   | <u> </u>                             | 150       | and the share the                                                                                                                                                                                                                                                                                                                                                                                                                                                                                                                                                                                                                                                                                   |
| Change Requested                   | -                            |                                                                                                                                   | DJUSTMENT N          | OTICE               |                                      |           | The form is now                                                                                                                                                                                                                                                                                                                                                                                                                                                                                                                                                                                                                                                                                     |
| Approved                           |                              |                                                                                                                                   | Information          |                     |                                      | 1000      | The form is now                                                                                                                                                                                                                                                                                                                                                                                                                                                                                                                                                                                                                                                                                     |
| Denied                             | Grantee Name:                | Arizona Department of Public Safety                                                                                               |                      |                     | 94/01/2004 -<br>23/01/2006           | 10 C      | complete and the                                                                                                                                                                                                                                                                                                                                                                                                                                                                                                                                                                                                                                                                                    |
| Date                               | Grantes Addres               |                                                                                                                                   |                      |                     | NA.                                  | 120°      | complete and the                                                                                                                                                                                                                                                                                                                                                                                                                                                                                                                                                                                                                                                                                    |
| 2mclast                            | Number                       | THELEVI                                                                                                                           |                      |                     | truck & marty                        |           |                                                                                                                                                                                                                                                                                                                                                                                                                                                                                                                                                                                                                                                                                                     |
| 8                                  | Grantes 211-                 | es-Ackines                                                                                                                        | 6.0                  |                     | 1944 PEPER 42-41<br>1980-85234 AZ-81 |           | supporting                                                                                                                                                                                                                                                                                                                                                                                                                                                                                                                                                                                                                                                                                          |
| High/Trepuent's Asked<br>Quartisms | freder bi                    | Bald200005                                                                                                                        |                      |                     | 1004-12-0002081                      | - 60      |                                                                                                                                                                                                                                                                                                                                                                                                                                                                                                                                                                                                                                                                                                     |
|                                    | Tropert Tales                | Print & Statistics ( Print Bally & Ballette                                                                                       | Contraction . And    | and Annual 1        | enter da Line                        |           | document/s have                                                                                                                                                                                                                                                                                                                                                                                                                                                                                                                                                                                                                                                                                     |
|                                    | Dockstandighter in           | e e al alter aller fra diale d'arge all'alle<br>al la gladiencia di alternat d'arge taront al<br>reed Ratherized Signing Official | . New                | · Authorized Supply | tand Planarger                       | 1 A       | all been attached.                                                                                                                                                                                                                                                                                                                                                                                                                                                                                                                                                                                                                                                                                  |
| 2.10                               | Prefix                       | (See 9                                                                                                                            | Profile              | Diamin 3            |                                      | •         | Once this has been                                                                                                                                                                                                                                                                                                                                                                                                                                                                                                                                                                                                                                                                                  |
|                                    | Profile (IPlice)             | La Casanti-                                                                                                                       | "First Salars        | Um                  |                                      |           | and the second se |
| Concern Concern Concern            | First name                   | [Ce-st                                                                                                                            | Paral Summe          | - Horney            |                                      | 100       | checked, click on                                                                                                                                                                                                                                                                                                                                                                                                                                                                                                                                                                                                                                                                                   |
|                                    | Postdy Instal                | C                                                                                                                                 | "Last name           | Est.                |                                      | Carl Carl |                                                                                                                                                                                                                                                                                                                                                                                                                                                                                                                                                                                                                                                                                                     |
|                                    | Lastriame                    | Peter                                                                                                                             | Autor .              | -Intienter-B        | 6                                    |           | 'Submit'.                                                                                                                                                                                                                                                                                                                                                                                                                                                                                                                                                                                                                                                                                           |
| 15 m                               | Suffix (Other)               | -to/Sector-M                                                                                                                      | Sume (other)         | 1                   |                                      |           | Submit.                                                                                                                                                                                                                                                                                                                                                                                                                                                                                                                                                                                                                                                                                             |
| 5                                  | Tale                         | Selection for                                                                                                                     | "Sela                | Erecto              |                                      | - 11      | IT S DT - W. IT S DT                                                                                                                                                                                                                                                                                                                                                                                                                                                                                                                                                                                                                                                                                |
| 100                                | Add                          |                                                                                                                                   | Faidress Line 1      | C Investor          | -                                    |           |                                                                                                                                                                                                                                                                                                                                                                                                                                                                                                                                                                                                                                                                                                     |
| 1                                  | Address Line 2               |                                                                                                                                   | Address time 2       | -                   |                                      |           |                                                                                                                                                                                                                                                                                                                                                                                                                                                                                                                                                                                                                                                                                                     |
| 5.0.                               | CRy                          | Phone                                                                                                                             | *64y                 | Arzon               |                                      |           | and the self of the                                                                                                                                                                                                                                                                                                                                                                                                                                                                                                                                                                                                                                                                                 |
|                                    | State                        | Artone                                                                                                                            | "50x1x               | BEISA 1122          | 21                                   |           |                                                                                                                                                                                                                                                                                                                                                                                                                                                                                                                                                                                                                                                                                                     |
| 2                                  | 24                           | 95304 027                                                                                                                         | -                    | has her be          | 22 +14                               | 1         |                                                                                                                                                                                                                                                                                                                                                                                                                                                                                                                                                                                                                                                                                                     |
|                                    | Phase                        | [422  223  2422 E.a.]                                                                                                             | *Phase               | 1                   |                                      |           | and the second second                                                                                                                                                                                                                                                                                                                                                                                                                                                                                                                                                                                                                                                                               |
| 200                                | T an                         | No. R23 Ex22                                                                                                                      | P 44                 | 1012 (223 (24G      | 20                                   |           |                                                                                                                                                                                                                                                                                                                                                                                                                                                                                                                                                                                                                                                                                                     |
| - 4                                |                              | 1                                                                                                                                 | "Imat                | farminger and       | 44.0                                 | 610       | a second and a second                                                                                                                                                                                                                                                                                                                                                                                                                                                                                                                                                                                                                                                                               |
| 137                                |                              | Bication for Champe Granten Authors                                                                                               | and Signing Official |                     |                                      | 19-11     | and the second second                                                                                                                                                                                                                                                                                                                                                                                                                                                                                                                                                                                                                                                                               |
| 1                                  | The new Dire<br>Interio Dire | nor has started replacing the new.                                                                                                | 4                    |                     |                                      |           | Charles Lind                                                                                                                                                                                                                                                                                                                                                                                                                                                                                                                                                                                                                                                                                        |
|                                    | L                            |                                                                                                                                   | 10                   |                     |                                      |           | and the state of the                                                                                                                                                                                                                                                                                                                                                                                                                                                                                                                                                                                                                                                                                |
|                                    | Altachenents:                | 1.0-1                                                                                                                             | Interes              | _                   | -                                    | 1000      |                                                                                                                                                                                                                                                                                                                                                                                                                                                                                                                                                                                                                                                                                                     |
|                                    |                              |                                                                                                                                   | Tenestama            |                     | Agener                               |           |                                                                                                                                                                                                                                                                                                                                                                                                                                                                                                                                                                                                                                                                                                     |