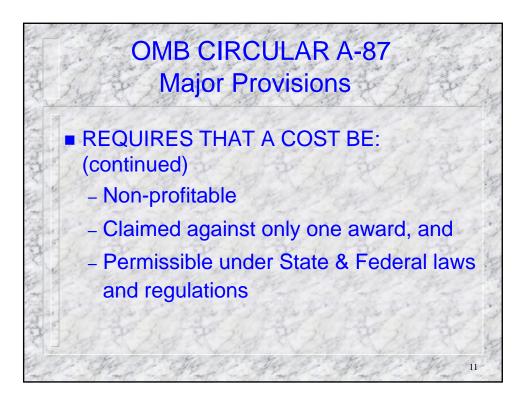

## Accepting Your Award

 A signed award document needs to be faxed to the OJP Control Desk 45 days after the award date.

• The award document needs to be signed by the same authorized representative who signed the application.

If the authorized representative has changed, a Grant Adjustment Notices changing the authorized representative needs to be processed before OJP will accept an award package with a different signature.











































|                                                                                                                               | Financi<br>(Follow in       | ial Status Repor<br>Short Form)<br>Istructions on n | t<br>ext pag    | e) i i | and and a second |  |  |  |
|-------------------------------------------------------------------------------------------------------------------------------|-----------------------------|-----------------------------------------------------|-----------------|--------|------------------|--|--|--|
| 1. Federal Agency                                                                                                             | /Organizational             | 2. Grant Numb                                       | 2. Grant Number