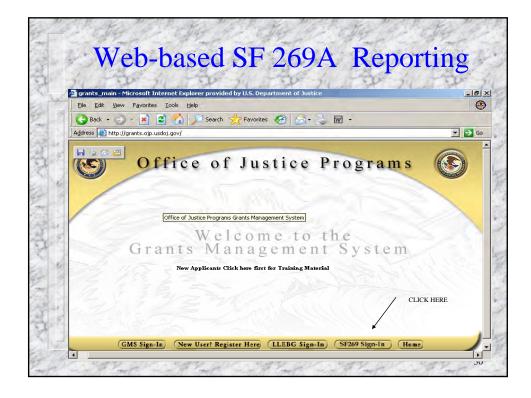

|                      | rfeit \$<br>her \$ | E. Expended S<br>F. Unexpended S |  |  |  |  |
| 13. Certification:                   | I certify to the best of my<br>purposes set forth in the                                         |                      |                    | t is correct and                 |  |  |  |  |
| Typed or Printed                     | Name and Title                                                                                   |                      | Telephone Number   |                                  |  |  |  |  |
|                                      |                                                                                                  |                      | Date Report Submit |                                  |  |  |  |  |

















































| 19-1           | A State     | 19 - 1              | Select Award                                                                                    |          | 19 - 4 A   | and the       |
|----------------|-------------|---------------------|-------------------------------------------------------------------------------------------------|----------|------------|---------------|
| 1              | P P         | -fil                | The first of the                                                                                | 10       | 24         | THE.          |
| -              | <b>)</b>    |                     | Create Grant Adjustment - Select Award                                                          | <u>)</u> | a nak