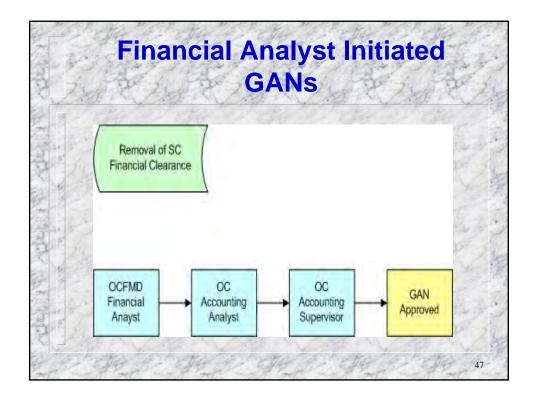

| rfeit \$<br>her \$ | E. Expended S<br>F. Unexpended S |  |  |  |  |
| 13. Certification:                   | I certify to the best of my<br>purposes set forth in the                                         |                      |                    | t is correct and                 |  |  |  |  |
| Typed or Printed                     | Name and Title                                                                                   |                      | Telephone Number   |                                  |  |  |  |  |
|                                      |                                                                                                  |                      | Date Report Submit |                                  |  |  |  |  |

















































| 19-1           | A State     | 19 - 1              | Select Award                                                                                    |          | 19 - 4 A   | and the       |
|----------------|-------------|---------------------|-------------------------------------------------------------------------------------------------|----------|------------|---------------|
| 1              | P P         | -fil                | The first of the                                                                                | 10       | 24         | THE.          |
| -              | <b>)</b>    |                     | Create Grant Adjustment - Select Award                                                          | <u>)</u> | a nak      | a state       |
|