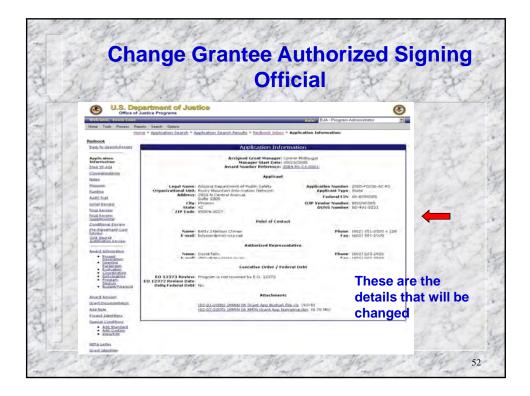

\$<br>her \$ | E. Expended S<br>F. Unexpended S |  |  |  |  |
| 13. Certification:                   | I certify to the best of my<br>purposes set forth in the                                         |                      |                    | t is correct and                 |  |  |  |  |
| Typed or Printed                     | Name and Title                                                                                   |                      | Telephone Number   |                                  |  |  |  |  |
|                                      |                                                                                                  |                      | Date Report Submit |                                  |  |  |  |  |

















































| 19-1           | A State     | 19 - 1              | Select Award                                                                                    |          | 19 - 4 A   | and the       |
|----------------|-------------|---------------------|-------------------------------------------------------------------------------------------------|----------|------------|---------------|
| 1              | P P         | -fil                | The first of the                                                                                | 10       | 24         | THE.          |
| -              | <b>)</b>    |                     | Create Grant Adjustment - Select Award                                                          | <u>)</u> | a nak      | a state       |
|                | ctive