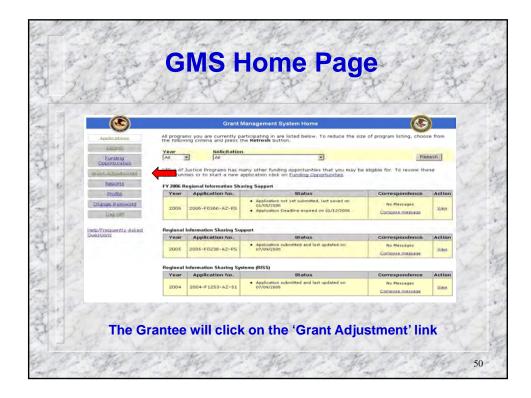

| 19-1           | A State     | 19 - 1              | Select Award                                                                                    |          | 19 - 4 A   | and the       |
|----------------|-------------|---------------------|-------------------------------------------------------------------------------------------------|----------|------------|---------------|
| 1              | P P         | -fil                | The first of the                                                                                | 10       | 24         | THE.          |
| -              | <b>)</b>    |                     | Create Grant Adjustment - Select Award                                                          | <u>)</u> | a nak      | a state       |
|                | ctive Picas | Award<br>Number     | d(s) for which you would lake to create a Grant Adjustment from the last below.<br>Solicitation | Program  | 1. Place   | e a che       |
|                | -           | 1991-VA-GX-         | Victim of Crime Act (VOCA) Crime Victim Assistance                                              | OVC      | mark       | in the        |
| 10100          | -           | 1991+VR+GX+<br>0010 | Tribal Victim Assistance Discretionary Grant Program                                            | OVC      | Awai       | 1.1.1.1.1.1.1 |
| 2 Di           |             | 2001-RC-CX-<br>K007 | National Institute of Justice Congressionally Directed Awards                                   | ND       |            | 1 N N N N     |
| Erests<br>Sdut | Grant D     | 2001-VA-GX-<br>0004 | Victim of Crime Act (VOCA) Crime Victim Assistance                                              | OVC      |            | iring a       |
| 6              | -           | 2002-VA-GX-<br>0004 | Victim of Crime Act (VOCA) Crime Victim Assistance                                              | ove      | chan       |               |
| Suestions      | ently Asked | 2003-DN-BX-<br>K020 | National Forensic Sciences Improvement Act                                                      | NE       | 2. Click   | 'Selec        |
| CMS Home       | E           | 2003-VA-GX-<br>0018 | FV 2003 Victim of Crime Act (VOCA) Crime Victim Assistance                                      | ovic     | - Minice   |               |
| 102.00         |             | 2004-DN-8X-<br>K062 | Forensic Casework DNA Backlog Reduction Program Formula Grant Announcement FY 2004              | ND       | 499 203    | 1.200         |
|                | -           | 2004-DN-BX-<br>K262 | DNA Capacity Enhancement Program Formula Grant Announcement, FY04                               | ND       | E to B     | Cor.          |
| 20             | 1           | 2004-RS-CX-<br>0001 | Regional Information Sharing Support                                                            | 834      |            |               |
| 10             |             | 2004-VA-GX-<br>0010 | FV 2004 Victims of Crime Act (VOCA) Crime Victim Assistance                                     | ove      | Here I and | E H           |
| 32             |             | 2005-DA-BX-<br>K007 | DNA Capacity Enhancement Program                                                                | ND       |            |               |
| 200            | 0           | 2005-DN-BX-<br>K018 | Solving Cold Cases with DNA                                                                     | ND       | - Since    |               |
| 11.3           |             | 2005-DN-BX-<br>KD56 | Forensic Casework Backlog Reduction Program                                                     | ND       | 415 2 3    | 19.20         |
| 100            | E           | 2005-VA-GX+<br>0036 | FV 05 VOCA Victim Assistance Formula                                                            | ove      | P-6.5      | 208           |
| 1728           | 2 Sev       |                     |                                                                                                 |          |            |               |