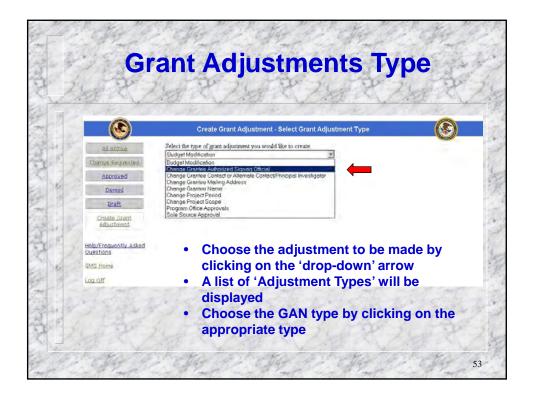

<br>her \$ | E. Expended S<br>F. Unexpended S |  |  |  |  |
| 13. Certification:                   | I certify to the best of my<br>purposes set forth in the                                         |                      |                    | t is correct and                 |  |  |  |  |
| Typed or Printed                     | Name and Title                                                                                   |                      | Telephone Number   |                                  |  |  |  |  |
|                                      |                                                                                                  |                      | Date Report Submit |                                  |  |  |  |  |

















































| 19-1           | A State     | 19 - 1              | Select Award                                                                                    |          | 19 - 4 A   | and the       |
|----------------|-------------|---------------------|-------------------------------------------------------------------------------------------------|----------|------------|---------------|
| 1              | P P         | -fil                | The first of the                                                                                | 10       | 24         | THE.          |
| -              | <b>)</b>    |                     | Create Grant Adjustment - Select Award                                                          | <u>)</u> | a nak      | a state       |
|                | ctive P