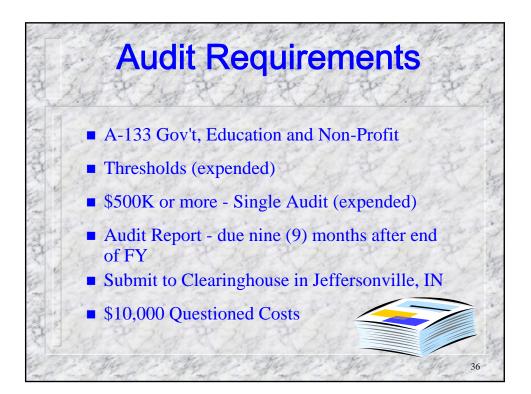

|                      | rfeit \$<br>her \$ | E. Expended S<br>F. Unexpended S |  |  |  |  |
| 13. Certification:                   | I certify to the best of my<br>purposes set forth in the                                         |                      |                    | t is correct and                 |  |  |  |  |
| Typed or Printed                     | Name and Title                                                                                   |                      | Telephone Number   |                                  |  |  |  |  |
|                                      |                                                                                                  |                      | Date Report Submit |                                  |  |  |  |  |

















































| 19-1           | A State     | 19 - 1              | Select Award                                                                                    |          | 19 - 4 A   | and the       |
|----------------|-------------|---------------------|-------------------------------------------------------------------------------------------------|----------|------------|---------------|
| 1              | P P         | -fil                | The first of the                                                                                | 10       | 24         | THE.          |
| -              | <b>)</b>    |                     | Create Grant Adjustment - Select Award                                                          | <u>)</u> | a nak      | a state