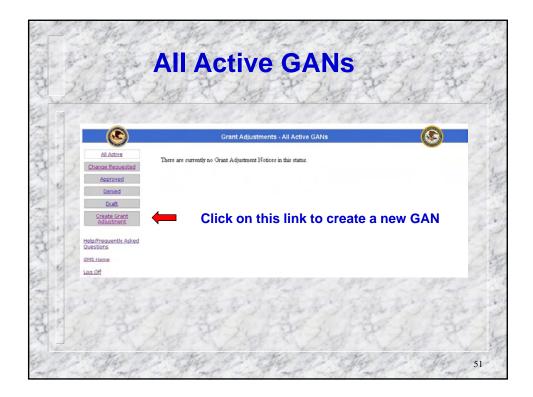

t \$<br>her \$ | E. Expended S<br>F. Unexpended S |  |  |  |  |
| 13. Certification:                   | I certify to the best of my<br>purposes set forth in the                                         |                      |                    | t is correct and                 |  |  |  |  |
| Typed or Printed                     | Name and Title                                                                                   |                      | Telephone Number   |                                  |  |  |  |  |
|                                      |                                                                                                  |                      | Date Report Submit |                                  |  |  |  |  |

















































| 19-1           | A State     | 19 - 1              | Select Award                                                                                    |          | 19 - 4 A   | and the       |
|----------------|-------------|---------------------|-------------------------------------------------------------------------------------------------|----------|------------|---------------|
| 1              | P P         | -fil                | The first of the                                                                                | 10       | 24         | THE.          |
| -              | <b>)</b>    |                     | Create Grant Adjustment - Select Award                                                          | <u>)</u> | a nak      | a state       |
|                | cti