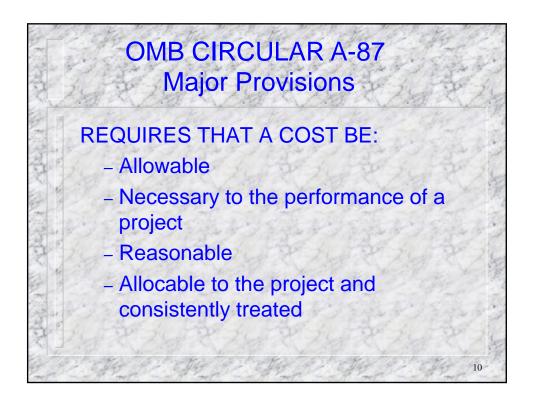

## Accepting Your Award

 A signed award document needs to be faxed to the OJP Control Desk 45 days after the award date.

• The award document needs to be signed by the same authorized representative who signed the application.

If the authorized representative has changed, a Grant Adjustment Notices changing the authorized representative needs to be processed before OJP will accept an award package with a different signature.











































|                                                                                                                               | Financi<br>(Follow in       | ial Status Repor<br>Short Form)<br>Istructions on n | t<br>ext pag    | e) i i | and and a second |  |  |  |
|-------------------------------------------------------------------------------------------------------------------------------|-----------------------------|-----------------------------------------------------|-----------------|--------|------------------|--|--|--|
| 1. Federal Agency                                                                                                             | /Organizational             | 2. Grant Numb                                       | 2. Grant Numbe