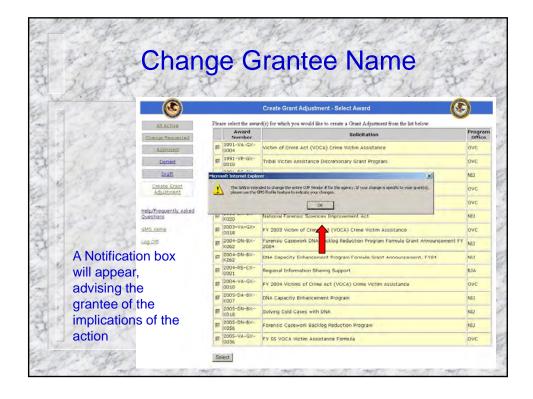

| 19-1           | A State     | 19 - 1              | Select Award                                                                                    |          | 19 - 4 A   | and the       |
|----------------|-------------|---------------------|-------------------------------------------------------------------------------------------------|----------|------------|---------------|
| 1              | P P         | -fil                | The first of the                                                                                | 10       | 24         | THE.          |
| -              | <b>)</b>    |                     | Create Grant Adjustment - Select Award                                                          | <u>)</u> | a nak      | a state       |
|                | ctive Picas | Award<br>Number     | d(s) for which you would lake to create a Grant Adjustment from the last below.<br>Solicitation | Program  | 1. Place   | e a che       |
|                | -           | 1991-VA-GX-         | Victim of Crime Act (VOCA) Crime Victim Assistance                                              | OVC      | mark       | in the        |
| 10100          | -           | 1991+VR+GX+<br>0010 | Tribal Victim Assistance Discretionary Grant Program                                            | OVC      | Awai       | 1.1.1.1.1.1.1 |
| 2 Di           |             | 2001-RC-CX-<br>K007 | National Institute of Justice Congressionally Directed Awards                                   | ND       |            | 1 N N N N     |
| Erests<br>Sdut | Grant D     | 2001-VA-GX-<br>0004 | Victim of Crime Act (VOCA) Crime Victim Assistance                                              | OVC      |            | iring a       |
| 6              | -           | 2002-VA-GX-<br>0004 | Victim of Crime Act (VOCA) Crime Victim Assistance                                              | ove      | chan       |               |
| Suestions      | ently Asked | 2003-DN-BX-<br>K020 | National Forensic Sciences Improvement Act                                                      | NE       | 2. Click   | 'Selec        |
| CMS Home       | E           | 2003-VA-GX-<br>0018 | FV 2003 Victim of Crime Act (VOCA) Crime Victim Assistance                                      | ovic     | - Minice   |               |
| 102.00         |             | 2004-DN-8X-<br>K062 | Forensic Casework DNA Backlog Reduction Program Formula Grant Announcement FY 2004              | ND       | 499 203    | 1.200         |
|                | -           | 2004-DN-BX-<br>K262 | DNA Capacity Enhancement Program Formula Grant Announcement, FY04                               | ND       | E to B     | Cor.          |
| 20             | 1           | 2004-RS-CX-<br>0001 | Regional Information Sharing Support                                                            | 834      |            |               |
| 10             |             | 2004-VA-GX-<br>0010 | FV 2004 Victims of Crime Act (VOCA) Crime Victim Assistance                                     | ove      | Here I and | E H           |
| 32             |             | 2005-DA-BX-<br>K007 | DNA Capacity Enhancement Program                                                                | ND       |            |               |
| 200            | 0           | 2005-DN-BX-<br>K018 | Solving Cold Cases with DNA                                                                     | ND       | - Since    |               |
| 11.3           |             | 2005-DN-BX-<br>KD56 | Forensic Casework Backlog Reduction Program                                                     | ND       | 415 2 3    | 19.20         |
| 100            | E           | 2005-VA-GX+<br>0036 | FV 05 VOCA Victim Assistance Formula                                                            | ove      | P-6.5      | 208           |
| 1728           | 2 Sev       |                     |                                                                                                 |          |            |               |