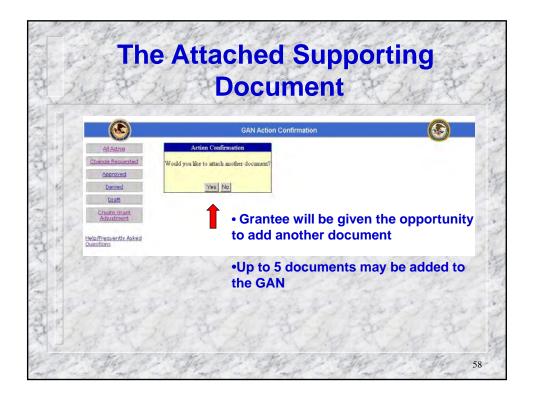

| - to the                           | Ve-                          | 10 mg                                                                                                                             | R-L                  |                     | 200                                  | -her      | Change                                                                                                                                                                                                                                                                                                                                                                                                                                                                                                                                                                                                                                                                                              |
|------------------------------------|------------------------------|-----------------------------------------------------------------------------------------------------------------------------------|----------------------|---------------------|--------------------------------------|-----------|-----------------------------------------------------------------------------------------------------------------------------------------------------------------------------------------------------------------------------------------------------------------------------------------------------------------------------------------------------------------------------------------------------------------------------------------------------------------------------------------------------------------------------------------------------------------------------------------------------------------------------------------------------------------------------------------------------|
|                                    |                              | Change Grantee Authorized Signin                                                                                                  | g Official GAN       | 1.000               | (3)                                  | 1.15      | TRACE TO                                                                                                                                                                                                                                                                                                                                                                                                                                                                                                                                                                                                                                                                                            |
| AL ACTIVE                          | ۲                            | us pe<br>omice                                                                                                                    | PARTMENT OF SUSTICE  | 5                   | <u> </u>                             | 150       | and the share the                                                                                                                                                                                                                                                                                                                                                                                                                                                                                                                                                                                                                                                                                   |
| Change Requested                   | -                            |                                                                                                                                   | DJUSTMENT N          | OTICE               |                                      |           | The form is now                                                                                                                                                                                                                                                                                                                                                                                                                                                                                                                                                                                                                                                                                     |
| Approved                           |                              |                                                                                                                                   | Information          |                     |                                      | 1000      | The form is now                                                                                                                                                                                                                                                                                                                                                                                                                                                                                                                                                                                                                                                                                     |
| Denied                             | Grantee Name:                | Arizona Department of Public Safety                                                                                               |                      |                     | 94/01/2004 -<br>23/01/2006           | 10 C      | complete and the                                                                                                                                                                                                                                                                                                                                                                                                                                                                                                                                                                                                                                                                                    |
| Date                               | Grantes Addres               |                                                                                                                                   |                      |                     | NA.                                  | 120°      | complete and the                                                                                                                                                                                                                                                                                                                                                                                                                                                                                                                                                                                                                                                                                    |
| 2mclast                            | Number                       | THELEVI                                                                                                                           |                      |                     | truck & marty                        |           |                                                                                                                                                                                                                                                                                                                                                                                                                                                                                                                                                                                                                                                                                                     |
| 8                                  | Grantes 211-                 | es-Ackines                                                                                                                        | 6.0                  |                     | 1944 PEPER 42-41<br>1980-85234 AZ-81 |           | supporting                                                                                                                                                                                                                                                                                                                                                                                                                                                                                                                                                                                                                                                                                          |
| High/Trepuent's Asked<br>Quartisms | freder bi                    | Bald200005                                                                                                                        |                      |                     | 1004-12-0002081                      | - 60      |                                                                                                                                                                                                                                                                                                                                                                                                                                                                                                                                                                                                                                                                                                     |
|                                    | Tropert Tales                | Print & Statistics ( Print Bally & Ballette                                                                                       | Contraction . And    | and Annual 1        | enter da Line                        |           | document/s have                                                                                                                                                                                                                                                                                                                                                                                                                                                                                                                                                                                                                                                                                     |
|                                    | Dockstandighter in           | e e al alter aller fra diale d'arge all'alle<br>al la gladiencia di alternat d'arge taront al<br>reed Ratherized Signing Official | . New                | · Authorized Supply | tand Planarger                       | 1 A       | all been attached.                                                                                                                                                                                                                                                                                                                                                                                                                                                                                                                                                                                                                                                                                  |
| 2.10                               | Prefix                       | (See 9                                                                                                                            | Profile              | Diamin 3            |                                      | •         | Once this has been                                                                                                                                                                                                                                                                                                                                                                                                                                                                                                                                                                                                                                                                                  |
|                                    | Profile (IPlice)             | La Casanti-                                                                                                                       | "First Salars        | Um                  |                                      |           | and the second se |
| Concern Concern Concern            | First name                   | [Ce-st                                                                                                                            | Paral Summe          | - Horney            |                                      | 100       | checked, click on                                                                                                                                                                                                                                                                                                                                                                                                                                                                                                                                                                                                                                                                                   |
|                                    | Postdy Instal                | C                                                                                                                                 | "Last name           | Est.                |                                      | Carl Carl |                                                                                                                                                                                                                                                                                                                                                                                                                                                                                                                                                                                                                                                                                                     |
|                                    | Lastriame                    | Peter                                                                                                                             | Autor .              | -Intienter-B        | 6                                    |           | 'Submit'.                                                                                                                                                                                                                                                                                                                                                                                                                                                                                                                                                                                                                                                                                           |
| 15 m                               | Suffix (Other)               | -to/Sector-M                                                                                                                      | Sume (other)         | 1                   |                                      |           | Submit.                                                                                                                                                                                                                                                                                                                                                                                                                                                                                                                                                                                                                                                                                             |
| 5                                  | Tale                         | Selection for                                                                                                                     | "Sela                | Erecto              |                                      | - 11      | IT S DT - W. IT S DT                                                                                                                                                                                                                                                                                                                                                                                                                                                                                                                                                                                                                                                                                |
| 100                                | Add                          |                                                                                                                                   | Faidress Line 1      | C Investor          | -                                    |           |                                                                                                                                                                                                                                                                                                                                                                                                                                                                                                                                                                                                                                                                                                     |
| 1                                  | Address Line 2               |                                                                                                                                   | Address time 2       | -                   |                                      |           |                                                                                                                                                                                                                                                                                                                                                                                                                                                                                                                                                                                                                                                                                                     |
| 5.0.                               | CRy                          | Phone                                                                                                                             | *64y                 | Arzon               |                                      |           | and the self of the                                                                                                                                                                                                                                                                                                                                                                                                                                                                                                                                                                                                                                                                                 |
|                                    | State                        | Artone                                                                                                                            | "50x1x               | BEISA 1122          | 21                                   |           |                                                                                                                                                                                                                                                                                                                                                                                                                                                                                                                                                                                                                                                                                                     |
| 2                                  | 24                           | 95304 027                                                                                                                         | -                    | has her be          | 22 +14                               | 1         |                                                                                                                                                                                                                                                                                                                                                                                                                                                                                                                                                                                                                                                                                                     |
|                                    | Phase                        | [422  223  2422 E.a.]                                                                                                             | *Phase               | 1                   |                                      |           | and the second second                                                                                                                                                                                                                                                                                                                                                                                                                                                                                                                                                                                                                                                                               |
| 200                                | T an                         | No. R23 Ex22                                                                                                                      | P 44                 | 1012 (223 (24G      | 20                                   |           |                                                                                                                                                                                                                                                                                                                                                                                                                                                                                                                                                                                                                                                                                                     |
| - 4                                |                              | 1                                                                                                                                 | "Imat                | farminger and       | 44.0                                 | 610       | a second and a second                                                                                                                                                                                                                                                                                                                                                                                                                                                                                                                                                                                                                                                                               |
| 137                                |                              | Bication for Champe Granten Authors                                                                                               | and Signing Official |                     |                                      | 19-11     | and the second second                                                                                                                                                                                                                                                                                                                                                                                                                                                                                                                                                                                                                                                                               |
| 1                                  | The new Dire<br>Interio Dire | nor has started replacing the new.                                                                                                | 4                    |                     |                                      |           | Charles Lind                                                                                                                                                                                                                                                                                                                                                                                                                                                                                                                                                                                                                                                                                        |
|                                    | L                            |                                                                                                                                   | 10                   |                     |                                      |           | and the state of the                                                                                                                                                                                                                                                                                                                                                                                                                                                                                                                                                                                                                                                                                |
|                                    | Altachenents:                | 1.0-1                                                                                                                             | Interes              | _                   | -                                    | 1000      |                                                                                                                                                                                                                                                                                                                                                                                                                                                                                                                                                                                                                                                                                                     |
|                                    |                              |                                                                                                                                   | Tenestama            |                     | Agener                               |           |                                                                                                                                                                                                                                                                                                                                                                                                                                                                                                                                                                                                                                                                                                     |