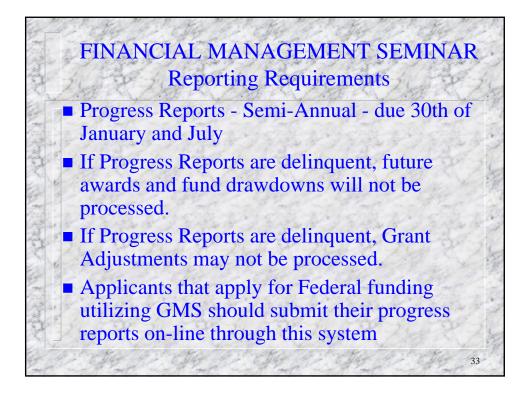

|                      | rfeit \$<br>her \$ | E. Expended S<br>F. Unexpended S |  |  |  |  |
| 13. Certification:                   | I certify to the best of my<br>purposes set forth in the                                         |                      |                    | t is correct and                 |  |  |  |  |
| Typed or Printed                     | Name and Title                                                                                   |                      | Telephone Number   |                                  |  |  |  |  |
|                                      |                                                                                                  |                      | Date Report Submit |                                  |  |  |  |  |

















































| 19-1           | A State     | 19 - 1              | Select Award                                                                                    |          | 19 - 4 A   | and the       |
|----------------|-------------|---------------------|-------------------------------------------------------------------------------------------------|----------|------------|---------------|
| 1              | P P         | -fil                | The first of the                                                                                | 10       | 24         | THE.          |
| -              | <b>)</b>    |                     | Create Grant Adjustment - Select Award                                                          | <u>)</u> | a nak      | a