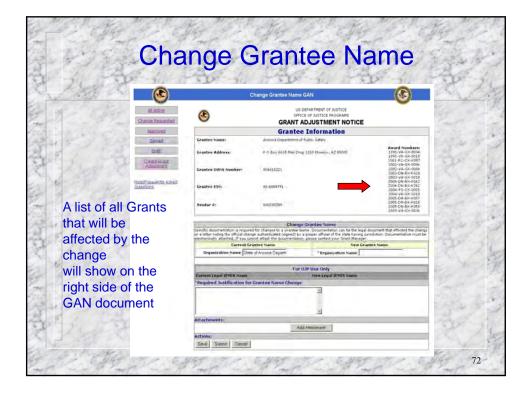

| - to the                           | Ve-                          | 10 mg                                                                                                                             | R-L                  |                     | 200                                  | -her      | Change                                                                                                                                                                                                                                                                                                                                                                                                                                                                                                                                                                                                                                                                                              |
|------------------------------------|------------------------------|-----------------------------------------------------------------------------------------------------------------------------------|----------------------|---------------------|--------------------------------------|-----------|-----------------------------------------------------------------------------------------------------------------------------------------------------------------------------------------------------------------------------------------------------------------------------------------------------------------------------------------------------------------------------------------------------------------------------------------------------------------------------------------------------------------------------------------------------------------------------------------------------------------------------------------------------------------------------------------------------|
|                                    |                              | Change Grantee Authorized Signin                                                                                                  | g Official GAN       | 1.000               | (3)                                  | 1.15      | TRACE TO                                                                                                                                                                                                                                                                                                                                                                                                                                                                                                                                                                                                                                                                                            |
| AL ACTIVE                          | ۲                            | us pe<br>omice                                                                                                                    | PARTMENT OF SUSTICE  | 5                   | <u> </u>                             | 150       | and the share the                                                                                                                                                                                                                                                                                                                                                                                                                                                                                                                                                                                                                                                                                   |
| Change Requested                   | -                            |                                                                                                                                   | DJUSTMENT N          | OTICE               |                                      |           | The form is now                                                                                                                                                                                                                                                                                                                                                                                                                                                                                                                                                                                                                                                                                     |
| Approved                           |                              |                                                                                                                                   | Information          |                     |                                      | 1000      | The form is now                                                                                                                                                                                                                                                                                                                                                                                                                                                                                                                                                                                                                                                                                     |
| Denied                             | Grantee Name:                | Arizona Department of Public Safety                                                                                               |                      |                     | 94/01/2004 -<br>23/01/2006           | 10 C      | complete and the                                                                                                                                                                                                                                                                                                                                                                                                                                                                                                                                                                                                                                                                                    |
| Date                               | Grantes Addres               |                                                                                                                                   |                      |                     | NA.                                  | 120°      | complete and the                                                                                                                                                                                                                                                                                                                                                                                                                                                                                                                                                                                                                                                                                    |
| 2mclast                            | Number                       | THELEVI                                                                                                                           |                      |                     | truck & marty                        |           |                                                                                                                                                                                                                                                                                                                                                                                                                                                                                                                                                                                                                                                                                                     |
| 8                                  | Grantes 211-                 | es-Ackines                                                                                                                        | 6.0                  |                     | 1944 PEPER 42-41<br>1980-85234 AZ-81 |           | supporting                                                                                                                                                                                                                                                                                                                                                                                                                                                                                                                                                                                                                                                                                          |
| High/Trepuent's Asked<br>Quartisms | freder bi                    | Bald200005                                                                                                                        |                      |                     | 1004-12-0002081                      | - 60      |                                                                                                                                                                                                                                                                                                                                                                                                                                                                                                                                                                                                                                                                                                     |
|                                    | Tropert Tales                | Print & Statistics ( Print Bally & Ballette                                                                                       | Contraction . And    | and Annual 1        | enter da Line                        |           | document/s have                                                                                                                                                                                                                                                                                                                                                                                                                                                                                                                                                                                                                                                                                     |
|                                    | Dockstandighter in           | e e al alter aller fra diale d'arge all'alle<br>al la gladiencia di alternat d'arge taront al<br>reed Ratherized Signing Official | . New                | · Authorized Supply | tand Planarger                       | 1 A       | all been attached.                                                                                                                                                                                                                                                                                                                                                                                                                                                                                                                                                                                                                                                                                  |
| 2.10                               | Prefix                       | (See 9                                                                                                                            | Profile              | Diamin 3            |                                      | •         | Once this has been                                                                                                                                                                                                                                                                                                                                                                                                                                                                                                                                                                                                                                                                                  |
|                                    | Profile (IPlice)             | La Casanti-                                                                                                                       | "First Salars        | Um                  |                                      |           | and the second se |
| Concern Concern Concern            | First name                   | [Ce-st                                                                                                                            | Paral Summe          | - Horney            |                                      | 100       | checked, click on                                                                                                                                                                                                                                                                                                                                                                                                                                                                                                                                                                                                                                                                                   |
|                                    | Postdy Instal                | C                                                                                                                                 | "Last name           | Est.                |                                      | Carl Carl |                                                                                                                                                                                                                                                                                                                                                                                                                                                                                                                                                                                                                                                                                                     |
|                                    | Lastriame                    | Peter                                                                                                                             | Autor .              | -Intienter-B        | 6                                    |           | 'Submit'.                                                                                                                                                                                                                                                                                                                                                                                                                                                                                                                                                                                                                                                                                           |
| 15 m                               | Suffix (Other)               | -to/Sector-M                                                                                                                      | Sume (other)         | 1                   |                                      |           | Submit.                                                                                                                                                                                                                                                                                                                                                                                                                                                                                                                                                                                                                                                                                             |
| 5                                  | Tale                         | Selection for                                                                                                                     | "Sela                | Erecto              |                                      | - 11      | IT S DT - W. IT S DT                                                                                                                                                                                                                                                                                                                                                                                                                                                                                                                                                                                                                                                                                |
| 100                                | Add                          |                                                                                                                                   | Faidress Line 1      | C Investor          | -                                    |           |                                                                                                                                                                                                                                                                                                                                                                                                                                                                                                                                                                                                                                                                                                     |
| 1                                  | Address Line 2               |                                                                                                                                   | Address time 2       | -                   |                                      |           |                                                                                                                                                                                                                                                                                                                                                                                                                                                                                                                                                                                                                                                                                                     |
| 5.0.                               | CRy                          | Phone                                                                                                                             | *64y                 | Arzon               |                                      |           | and the self of the                                                                                                                                                                                                                                                                                                                                                                                                                                                                                                                                                                                                                                                                                 |
|                                    | State                        | Artone                                                                                                                            | "50x1x               | BEISA 1122          | 21                                   |           |                                                                                                                                                                                                                                                                                                                                                                                                                                                                                                                                                                                                                                                                                                     |
| 2                                  | 24                           | 95304 027                                                                                                                         | -                    | has her be          | 22 +14                               | 1         |                                                                                                                                                                                                                                                                                                                                                                                                                                                                                                                                                                                                                                                                                                     |
|                                    | Phase                        | [422  223  2422 E.a.]                                                                                                             | *Phase               | 1                   |                                      |           | and the second second                                                                                                                                                                                                                                                                                                                                                                                                                                                                                                                                                                                                                                                                               |
| 200                                | T an                         | No. R23 Ex22                                                                                                                      | P 44                 | 1012 (223 (24G      | 20                                   |           |                                                                                                                                                                                                                                                                                                                                                                                                                                                                                                                                                                                                                                                                                                     |
| - 4                                |                              | 1                                                                                                                                 | "Imat                | farminger and       | 44.0                                 | 610       | a second and a second                                                                                                                                                                                                                                                                                                                                                                                                                                                                                                                                                                                                                                                                               |
| 137                                |                              | Bication for Champe Granten Authors                                                                                               | and Signing Official |                     |                                      | 19-11     | and the second second                                                                                                                                                                                                                                                                                                                                                                                                                                                                                                                                                                                                                                                                               |
| 1                                  | The new Dire<br>Interio Dire | nor has started replacing the new.                                                                                                | 4                    |                     |                                      |           | Charles Lind                                                                                                                                                                                                                                                                                                                                                                                                                                                                                                                                                                                                                                                                                        |
|                                    | L                            |                                                                                                                                   | 10                   |                     |                                      |           | and the state of the                                                                                                                                                                                                                                                                                                                                                                                                                                                                                                                                                                                                                                                                                |
|                                    | Altachenents:                | 1.0-1                                                                                                                             | Interes              | _                   | -                                    | 1000      |                                                                                                                                                                                                                                                                                                                                                                                                                                                                                                                                                                                                                                                                                                     |
|                                    |                              |                                                                                                                                   | Tenestama            |                     | Agener                               |           |                                                                                                                                                                                                                                                                                                                                                                                                                                                                                                                                                                                                                                                                                                     |