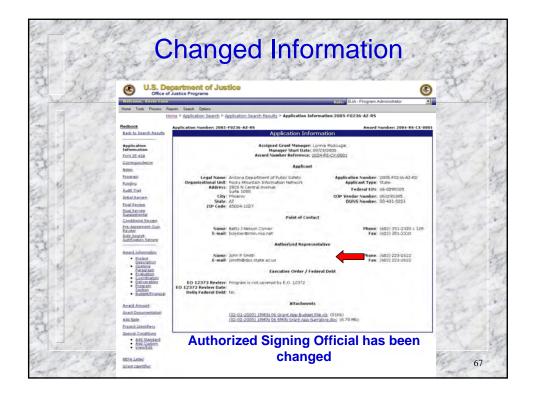

## Accepting Your Award

 A signed award document needs to be faxed to the OJP Control Desk 45 days after the award date.

• The award document needs to be signed by the same authorized representative who signed the application.

If the authorized representative has changed, a Grant Adjustment Notices changing the authorized representative needs to be processed before OJP will accept an award package with a different signature.