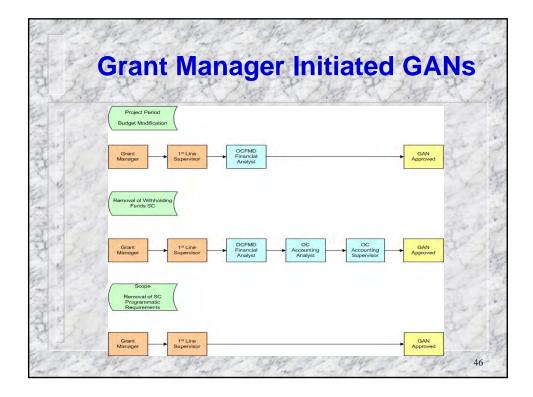

| rfeit \$<br>her \$ | E. Expended S<br>F. Unexpended S |  |  |  |  |
| 13. Certification:                   | I certify to the best of my<br>purposes set forth in the                                         |                      |                    | t is correct and                 |  |  |  |  |
| Typed or Printed                     | Name and Title                                                                                   |                      | Telephone Number   |                                  |  |  |  |  |
|                                      |                                                                                                  |                      | Date Report Submit |                                  |  |  |  |  |

















































| 19-1           | A State     | 19 - 1              | Select Award                                                                                    |          | 19 - 4 A   | and the       |
|----------------|-------------|---------------------|-------------------------------------------------------------------------------------------------|----------|------------|---------------|
| 1              | P P         | -fil                | The first of the                                                                                | 10       | 24         | THE.          |
| -              | <b>)</b>    |                     | Create Grant Adjustment - Select Award                                                          | <u>)</u> | a nak      | a state       |
|