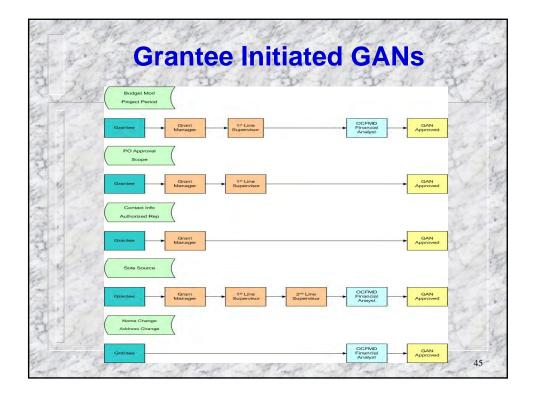

| rfeit \$<br>her \$ | E. Expended S<br>F. Unexpended S |  |  |  |  |
| 13. Certification:                   | I certify to the best of my<br>purposes set forth in the                                         |                      |                    | t is correct and                 |  |  |  |  |
| Typed or Printed                     | Name and Title                                                                                   |                      | Telephone Number   |                                  |  |  |  |  |
|                                      |                                                                                                  |                      | Date Report Submit |                                  |  |  |  |  |

















































| 19-1           | A State     | 19 - 1              | Select Award                                                                                    |          | 19 - 4 A   | and the       |
|----------------|-------------|---------------------|-------------------------------------------------------------------------------------------------|----------|------------|---------------|
| 1              | P P         | -fil                | The first of the                                                                                | 10       | 24         | THE.          |
| -              | <b>)</b>    |                     | Create Grant Adjustment - Select Award                                                          | <u>)</u> | a nak      | a state       |
|