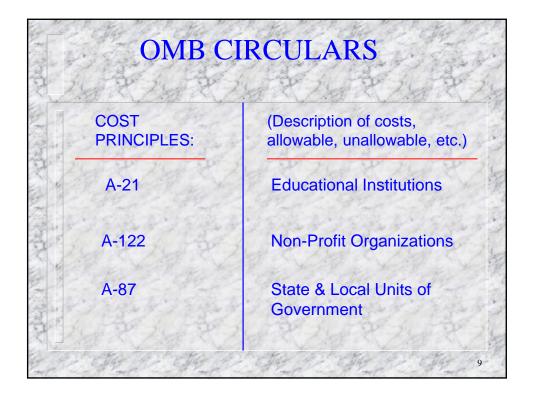

## Accepting Your Award

 A signed award document needs to be faxed to the OJP Control Desk 45 days after the award date.

• The award document needs to be signed by the same authorized representative who signed the application.

If the authorized representative has changed, a Grant Adjustment Notices changing the authorized representative needs to be processed before OJP will accept an award package with a different signature.











































|                                                                                                                               | Financi<br>(Follow in       | ial Status Repor<br>Short Form)<br>Istructions on n | t<br>ext pag    | e) i i | and and a second |  |  |  |
|-------------------------------------------------------------------------------------------------------------------------------|-----------------------------|-----------------------------------------------------|-----------------|--------|------------------|--|--|--|
| 1. Federal Agency                                                                                                             | /Organizational             | 2. Grant Numb                                       | 2. Grant Num