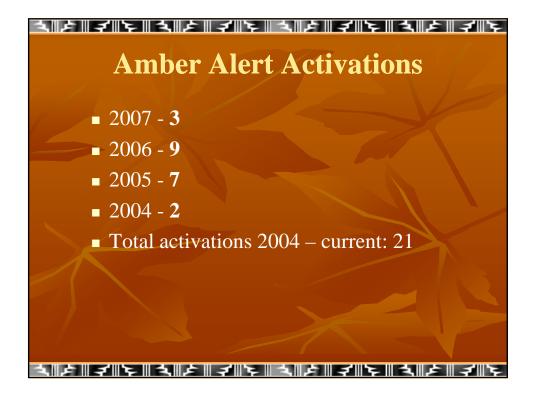

ゟ゠ゟ゠ゟ゠ヺ゠ゟ゠ゟ゠ゟ゠ヺ゠ゟ

Missing Children Homicide Investigation Study

U.S. Department of Justice, Office of Juvenile Justice and Delinquency Prevention (OJJDP) and the Washington State Attorney General's Office

### <u>ヽ゚ゟ゠ヺ゠ヾ゠ヽ゚ゟ゠ヺ゠゚゚゚゚ゟ゠ヽ゚゠ゟ゠ゟ゠ヺ゠ゟ</u>







### <u>ヽ</u>ゟ゠ヺヽヽヽヽヽ゠゠ヺヽゟ゠ゟ゠ゟ゠ヺヽゟ゠ゟ゠ゟ゠ヺヽゟ

### **Amber Hagerman**



The Amber Alert Plan is named in memory of 9-year-old Amber Hagerman, who was abducted, sexually assaulted and murdered near her home in Arlington, Texas



<u>ヾゟ゠ヺ゙゚ヽゟ゠ゟ゠ヺ゚ヽゟ゠ゟ゠ゟ゠ヺゟ゠ヺゟ</u>

### 

### What is an Amber Alert Plan?

- Emergency child abduction alert
- Purpose -- SAVE THE LIFE OF A CHILD
- The plan is a collaborative partnership between law enforcement agencies and broadcasters to alert the public with critical information about an abducted child

# 

















| http://www.wpde.com/news                                                   |                                                                                                                                          |  |
|----------------------------------------------------------------------------|------------------------------------------------------------------------------------------------------------------------------------------|--|
| Georgetown County, SC                                                      | tempted Kidnapping Suspect                                                                                                               |  |
|                                                                            | <pre>scal/story_aspx?content_id=223475c9-f045-