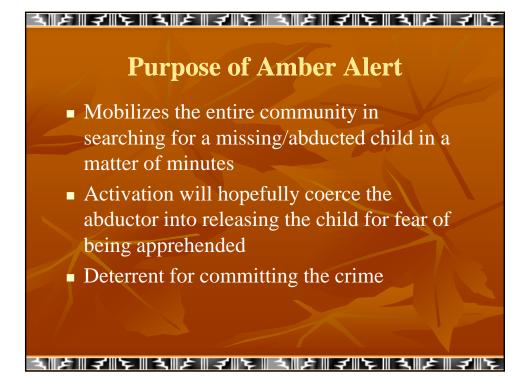

ヺ゠ゟ゠ゟ゠ゟ゠ヺ゠ゟ゠ゟ゠ゟ゠ヺ゠ゟ

Missing Children Homicide Investigation Study

U.S. Department of Justice, Office of Juvenile Justice and Delinquency Prevention (OJJDP) and the Washington State Attorney General's Office

### <u>ヽ゚ゟ゠ヺ゠ヾ゠ヽ゚ゟ゠ヺ゠゚゚゚゚ゟ゠ヽ゚゠ゟ゠ゟ゠ヺ゠ゟ</u>







### <u>ヽ</u>ゟ゠ヺヽヽヽヽヽ゠゠ヺヽゟ゠ゟ゠ゟ゠ヺヽゟ゠ゟ゠ゟ゠ヺヽゟ

### **Amber Hagerman**



The Amber Alert Plan is named in memory of 9-year-old Amber Hagerman, who was abducted, sexually assaulted and murdered near her home in Arlington, Texas



<u>ヾゟ゠ヺ゙゚ヽゟ゠ゟ゠ヺ゚ヽゟ゠ゟ゠ゟ゠ヺゟ゠ヺゟ</u>

### 

### What is an Amber Alert Plan?

- Emergency child abduction alert
- Purpose -- SAVE THE LIFE OF A CHILD
- The plan is a collaborative partnership between law enforcement agencies and broadcasters to alert the public with critical information about an abducted child

# 

















| http://www.wpde.com/news                                                   |                                                                                                                                          |  |
|----------------------------------------------------------------------------|------------------------------------------------------------------------------------------------------------------------------------------|--|
| Georgetown County, SC                                                      | tempted Kidnapping Suspect                                                                                                               |  |
|                                                                            | <pre>scal/story_aspx?content_id=223475c9-f04